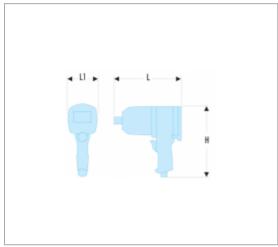

## **References :**

| =0        | Н [ММ] | L [MM] | L1<br>[MM] | TORQUE<br>N.M | VIBRATION<br>[M/S^2] | MAXIMUM<br>RPM [MN] | [KG] |
|-----------|--------|--------|------------|---------------|----------------------|---------------------|------|
| NK.2000F2 | 213    | 221    | 86         | 1700          | 10,7<br>(K=1,55)     | 6360                | 3,9  |