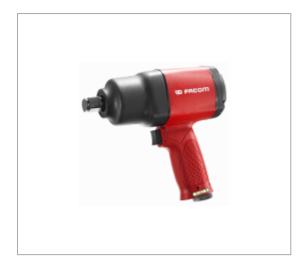

## 3/4" COMPOSITE IMPACT WRENCH

## **Description :**

• Durable twin hammer mechanism encased in a strong aluminium housing. • One switch integrating regulation and forward reverse. • Insulating and lightweight durable composite housing. • Feather teasing trigger for optimal speed regulation. • Specific short design to get into confined spaces. • Socket ring retainer for safety.