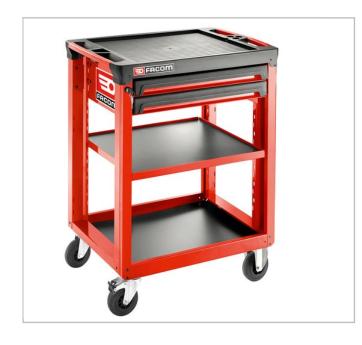

## **Utility cart- M3 with drawers**

## **Description:**

- 3 levels utility cart M3 with 2 drawers.
- 1 Large worktop made of polypropylen with fiber, impact and chemical resistant.
- Useful dimension 560X460mm.
- 2 Handles with soft cover for easier maneuverability, one for moving and one to lift the roller cabinet and ride over obstacles.
- Provided slots for 3 screwdrivers.
- Integrated edges prevent tools from falling while moving and enable to receive an optional wooden top CHRONO.A14M3.
- 2 metal shelves with removable ABS mats for durability and easy maintenance.
- 2 different positioning for middle shelf. L.595 x P.500 x28 mm.
- 2 drawers 60mm height can be fitted with thermoshaped or foam modules from Facom Modular system program.
- Drawers useful dimensions (L. x D. x H.) :569 x 421 x 60 mm.
- Load resistance per drawer : 20kg.
- Centralized locking system, delivered with 2 keys, one folding.
- 4 wheels Ø 125 mm, 2 swiveling (one with brake) and 2 fixed.
- Delivered disassembled Fast and easy to assemble.