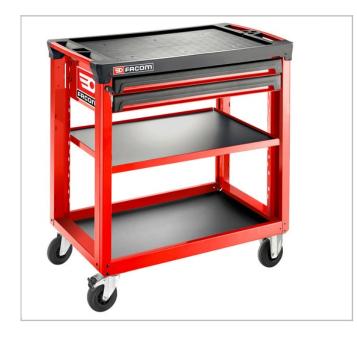

## **Description:**

- 3 levels utility cart M4 with 2 drawers.
- 1 Large worktop made of polypropylen with fiber, impact and chemical resistant.
- Useful dimension 750X460mm.
- 2 Handles with soft cover for easier maneuverability, one for moving and one to lift the roller cabinet and ride over obstacles.
- Provided slots for 3 screwdrivers.
- 2 drawers 60mm height can be fitted with thermoshaped or foam modules from Facom Modular system program.
- Drawers useful dimensions (L. x D. x
  H.): 759 x 421 x 60 mm.
- Load resistance per drawer : 20kg
- Centralized locking system, delivered with 2 keys, one folding.
- 2 metal shelves with removable ABS mats for durability and easy maintenance. 2 different positioning for middle shelf.
- Load resistance 250 kg.
- Shelves dimensions : (L. x D. x H.) 785x500X28 mm.
- 4 wheels Ø 125 mm, 2 swiveling (one with brake) and 2 fixed.
- Delivered disassembled Fast and easy to assemble.