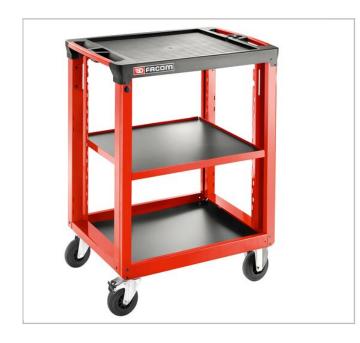

## Mobile workshop utility cart - M3

## **Description:**

- 3 levels utility cart M3.
- High durability worktop on the first level.
- 2 metal shelves.
- 1 Large worktop made of polypropylen with fiber, impact and chemical resistant.
- Useful dimension 560X460mm.
- 2 Handles with soft cover for easier maneuverability, one for moving and one to lift the roller cabinet and ride over obstacles. Provided slots for 3 screwdrivers. Integrated edges prevent tools from falling while moving and enable to receive an optional wooden top CHRONO.A14M3.
- 2 metal shelves with removable ABS mats for durability and easy maintenance.
- 2 different positioning for middle shelf.
- Load resistance 200 kg.
- Shelves dimensions : (L. x D. x H.) 595x 500X 28 mm.
- 4 wheels Ø 125 mm, 2 swiveling (one with brake) and 2 fixed.
- Delivered disassembled Fast and easy to assemble.