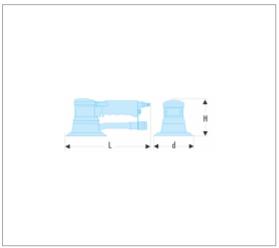

## **References :**

| Ð      | D [MM] | H [MM] | L [MM] | VIBRATION<br>[M/S^2] | MAXIMUM RPM<br>[MN] | [KG] |
|--------|--------|--------|--------|----------------------|---------------------|------|
| V.258F | 150    | 215    | 272    | 14,9 (K=2,12)        | 9000                | 2,3  |