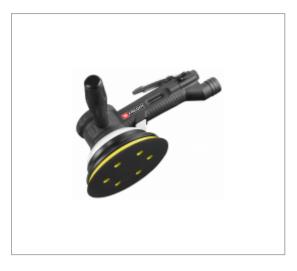

## **TWO-HAND ORBITAL SANDER 150 MM - 10 MM ORBIT**

## **Description :**

• 29 mm central vacuum exhaust port to allow easy removal of dust if connected to a central vacuum system. • Easy to access speed regulator. • Composite body is lightweight and insulates against cold. • 10 mm orbit great for aggressive sanding applications. • Supplied with 6 hole velcro pad.