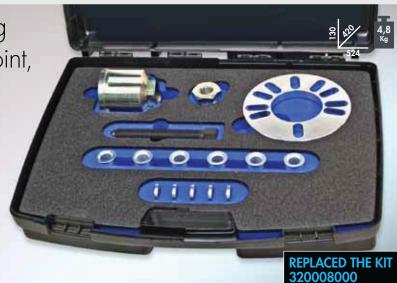

## Kit for shaft and CV joint

Universal set for replacing synchro - shaft and CV joint, 15 pcs.

SUITABLE FOR ALL DRIVE **SHAFTS** 

GO OPERATING DIRECTLY ONTO THE VEHICLES

**Complete Kit** 

It is possible working on the block directly on the car or on the bench.

## **Components**

FLANGE M12/M14 320021003

320 021 000

WASHER Ø30mm - H=5mm 323015004

## **Components**

BODY EXTRACTOR 1-1/2"-16G

320021002

WASHER Ø30mm - H=25mm 320021005

SCREW M22x2,0

323015002

ADAPTER M22 - 1"1/2 UN16 - CH41

320021004