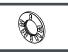

FLANGE - Thanks to its particular shape, it allows to work on all types of veichles from 3 up to 6 holes/ screws in the hub.

The adaptor 320021004 allows to replace the screw included with the Mechadraulic screw - 16 Tons (available on demand 270026000). 1

| TECHNICAL DATA     |             |
|--------------------|-------------|
| Centre distance    | min. 98 mm  |
| Centre distance    | max. 136 mm |
| Two holes distance | max. 140 mm |
| Holes/Screws       | n. 3 => 6   |
| Screws             | M12 => M14  |
|                    | 1           |