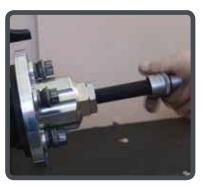

FLANGE - Thanks to its particular shape, it allows to work on all types of veichles from 3 up to 6 holes/ screws in the hub.

The adaptor 320021004 allows to replace the screw included with the Mechadraulic screw - 16 Tons (available on demand 270026000). 1

| TECHNICAL DATA     |             |
|--------------------|-------------|
| Centre distance    | min. 98 mm  |
| Centre distance    | max. 136 mm |
| Two holes distance | max. 140 mm |
| Holes/Screws       | n. 3 => 6   |
| Screws             | M12 => M14  |
|                    | 1           |