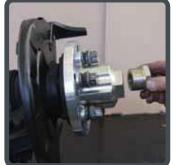

FLANGE - Thanks to its particular shape, it allows to work on all types of veichles from 3 up to 6 holes/ screws in the hub.

The adaptor 320021004 allows to replace the screw included with the Mechadraulic screw - 16 Tons (available on demand 270026000). 1

| TECHNICAL DATA     |             |
|--------------------|-------------|
| Centre distance    | min. 98 mm  |
| Centre distance    | max. 136 mm |
| Two holes distance | max. 140 mm |
| Holes/Screws       | n. 3 => 6   |
| Screws             | M12 => M14  |
|                    | 1           |