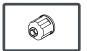

## **Components**

BODY EXTRACTOR 1-1/2"-16G

320021002

WASHER Ø30mm - H=25mm 320021005

SCREW M22x2,0

323015002

ADAPTER M22 - 1"1/2 UN16 - CH41

320021004