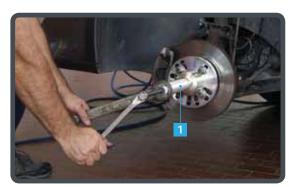

## Kit for shaft and CV joint

Universal set for replacing synchro - shaft and CV joint, 15 pcs.

SUITABLE FOR ALL DRIVE **SHAFTS** 

GO OPERATING DIRECTLY ONTO THE VEHICLES

**Complete Kit** 

It is possible working on the block directly on the car or on the bench.