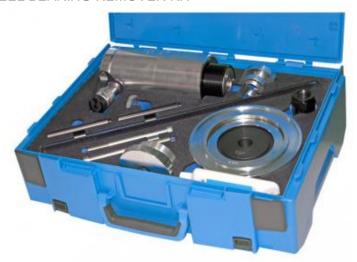

## Lagerverktyg Ford Transit FORD TRANSIT HUB AND FRONT WHEEL BEARING REMOVER KIT

## **Description**:

A distinction of the Ford Transit models is based on the fact that the brake disc is behind the wheel hub.

For which, changing the brakes disc and/or the bearing unit requires the whole bearing unit to be extracted from the stub axle, including the wheel hub and the brake disc. Dismantling and reassembling the bearing unit can be carried out directly on the vehicle.

The wheel bearing tool set has been used for dismantling and reassembling the brake disc or the bearing unit on the Ford.

Transit from the 2002 construction date. Furthermore, the bearing unit is dismantle-able/assembly-able from the rear axle brake disc on front wheel drive Ford Transits from the 2006 construction date.