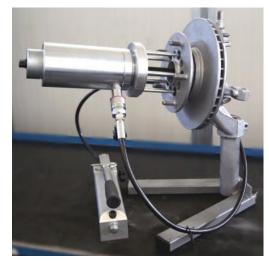

## **Description**:

A distinction of the Ford Transit models is based on the fact that the brake disc is behind the wheel hub.

For which, changing the brakes disc and/or the bearing unit requires the whole bearing unit to be extracted from the stub axle, including the wheel hub and the brake disc. Dismantling and reassembling the bearing unit can be carried out directly on the vehicle.

The wheel bearing tool set has been used for dismantling and reassembling the brake disc or the bearing unit on the Ford.

Transit from the 2002 construction date. Furthermore, the bearing unit is dismantle-able/assembly-able from the rear axle brake disc on front wheel drive Ford Transits from the 2006 construction date.