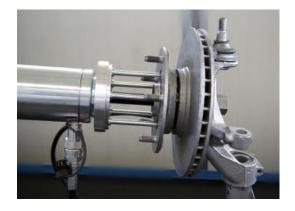

## **Description**:

A distinction of the Ford Transit models is based on the fact that the brake disc is behind the wheel hub.

For which, changing the brakes disc and/or the bearing unit requires the whole bearing unit to be extracted from the stub axle, including the wheel hub and the brake disc. Dismantling and reassembling the bearing unit can be carried out directly on the vehicle.

The wheel bearing tool set has been used for dismantling and reassembling the brake disc or the bearing unit on the Ford.

Transit from the 2002 construction date. Furthermore, the bearing unit is dismantle-able/assembly-able from the rear axle brake disc on front wheel drive Ford Transits from the 2006 construction date.