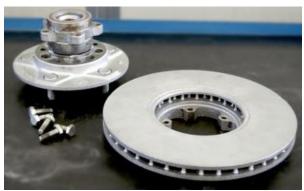

## **Description**:

A distinction of the Ford Transit models is based on the fact that the brake disc is behind the wheel hub.

For which, changing the brakes disc and/or the bearing unit requires the whole bearing unit to be extracted from the stub axle, including the wheel hub and the brake disc. Dismantling and reassembling the bearing unit can be carried out directly on the vehicle.

The wheel bearing tool set has been used for dismantling and reassembling the brake disc or the bearing unit on the Ford.

Transit from the 2002 construction date. Furthermore, the bearing unit is dismantle-able/assembly-able from the rear axle brake disc on front wheel drive Ford Transits from the 2006 construction date.