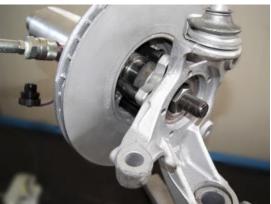

## **Description**:

A distinction of the Ford Transit models is based on the fact that the brake disc is behind the wheel hub.

For which, changing the brakes disc and/or the bearing unit requires the whole bearing unit to be extracted from the stub axle, including the wheel hub and the brake disc. Dismantling and reassembling the bearing unit can be carried out directly on the vehicle.

The wheel bearing tool set has been used for dismantling and reassembling the brake disc or the bearing unit on the Ford.

Transit from the 2002 construction date. Furthermore, the bearing unit is dismantle-able/assembly-able from the rear axle brake disc on front wheel drive Ford Transits from the 2006 construction date.