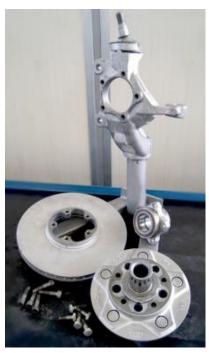

## **Description**:

A distinction of the Ford Transit models is based on the fact that the brake disc is behind the wheel hub.

For which, changing the brakes disc and/or the bearing unit requires the whole bearing unit to be extracted from the stub axle, including the wheel hub and the brake disc. Dismantling and reassembling the bearing unit can be carried out directly on the vehicle.

The wheel bearing tool set has been used for dismantling and reassembling the brake disc or the bearing unit on the Ford.

Transit from the 2002 construction date. Furthermore, the bearing unit is dismantle-able/assembly-able from the rear axle brake disc on front wheel drive Ford Transits from the 2006 construction date.