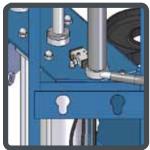

# Pneumatic coil spring compressor EXTRA HEAVY DUTY - FOR PASSENGERS CARS, SUV, ARMOUR-PLATED AND COMMERCIAL VEHICLES

Bracket supporting plate with double positioning to increase the range of removable absorbers

- ▶ Steel knob for the protection cage
- Safety guaranteed during the opening of the frontal protections thanks to the new system with spring, which ensures the machine lock
- Pneumatic cylinder with safety locking valves
- Foot-pedal and safety guard with safety valves, longer functioning to make the drive and control of the machine more comfortable
- Metal handles to fix the side arms
- Machine supplied with small and medium bracket to cover most of the absorbers for cars on the market
- **Absorber stem support** to facilitate the work of disassembly for the operator
- Protection system (dust cover) to safeguard the cylinder gasket