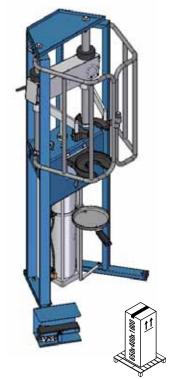

# Pneumatic coil spring compressor EXTRA HEAVY DUTY - FOR PASSENGERS CARS, SUV, ARMOUR-PLATED AND COMMERCIAL VEHICLES

Bracket supporting plate with double positioning to increase the range of removable absorbers

- ▶ Steel knob for the protection cage
- Safety guaranteed during the opening of the frontal protections thanks to the new system with spring, which ensures the machine lock
- Pneumatic cylinder with safety locking valves
- Foot-pedal and safety guard with safety valves, longer functioning to make the drive and control of the machine more comfortable
- Metal handles to fix the side arms
- Machine supplied with small and medium bracket to cover most of the absorbers for cars on the market
- **Absorber stem support** to facilitate the work of disassembly for the operator
- Protection system (dust cover) to safeguard the cylinder gasket

# **i** Further features of the machine:

- Optional available on request: large bracket, leftward bracket, strut vice
- Machine packed in vertical position on a single pallet
- ALS Auto Leveling System
- Side brackets system
- Tools Rack
- CE approved machine in compliance with 2006/42/CE (Machine Directive)
- Machine dimensions: 520x300x1600 mm
- Packaging dimensions: 650x400x1600 mm
- Machine weight: 74 Kg
- Working pressure: Min 6 bar Max 10 bar
- Cylinder stroke: 330 mm
- Compression force: 10 bar=2.452 Kg