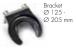

# Pneumatic coil spring compressor EXTRA HEAVY DUTY - FOR PASSENGERS CARS, SUV, ARMOUR-PLATED AND COMMERCIAL VEHICLES

Bracket supporting plate with double positioning to increase the range of removable absorbers

- ▶ Steel knob for the protection cage
- Safety guaranteed during the opening of the frontal protections thanks to the new system with spring, which ensures the machine lock
- Pneumatic cylinder with safety locking valves
- Foot-pedal and safety guard with safety valves, longer functioning to make the drive and control of the machine more comfortable
- Metal handles to fix the side arms
- Machine supplied with small and medium bracket to cover most of the absorbers for cars on the market
- **Absorber stem support** to facilitate the work of disassembly for the operator
- Protection system (dust cover) to safeguard the cylinder gasket