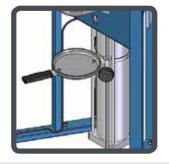

- ▶ Steel knob for the protection cage
- Safety guaranteed during the opening of the frontal protections thanks to the new system with spring, which ensures the machine lock
- Pneumatic cylinder with safety locking valves
- Foot-pedal and safety guard with safety valves, longer functioning to make the drive and control of the machine more comfortable
- Metal handles to fix the side arms
- Machine supplied with small and medium bracket to cover most of the absorbers for cars on the market
- **Absorber stem support** to facilitate the work of disassembly for the operator
- Protection system (dust cover) to safeguard the cylinder gasket