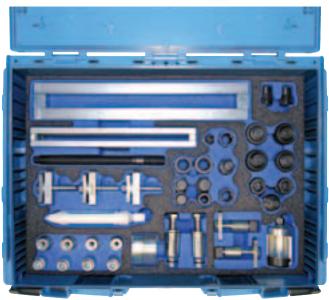

## **INJECTOR EXTRACTOR KIT - MASTER**

## Specific for disassembling very stuck injectors. -

- Due to fouling caused by combustion the injector is locked and can not be removed without a proper tool.
- The universal supporting feet adjustment, on the fixing screws of the head, ensures its use in different levels (I/r) as well as the possibility to adjust the slippage of the two side bars.
- \_ Upgrade option for hydraulic pump and hydraulic cylinder (or mechadraulic).