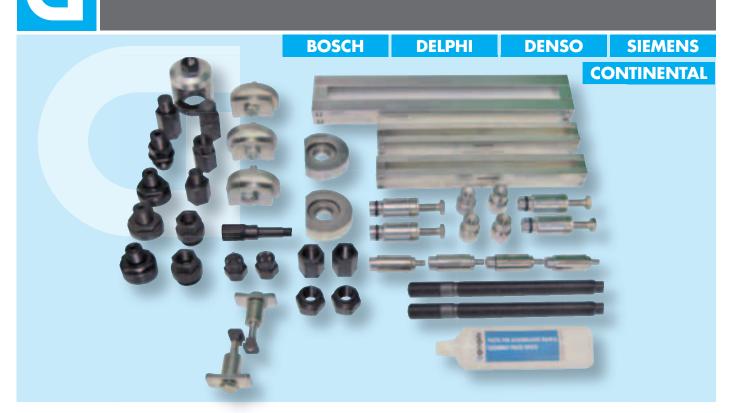

## **INJECTOR EXTRACTOR KIT - MASTER**

## Specific for disassembling very stuck injectors. -

- Due to fouling caused by combustion the injector is locked and can not be removed without a proper tool.
- The universal supporting feet adjustment, on the fixing screws of the head, ensures its use in different levels (I/r) as well as the possibility to adjust the slippage of the two side bars.
- \_ Upgrade option for hydraulic pump and hydraulic cylinder (or mechadraulic).

## **Application**

Connected injectors available for Mercedes Benz, Opel, FCA Group (e.g. 1.3 Mj), Suzuki.

M17x1 for Bosch, M14x1 for Delphi models, Toyota with adapter M16x1, M20x1 used for the extraction of Denso injectors and finally M25x1 and M27x1 for Siemens.