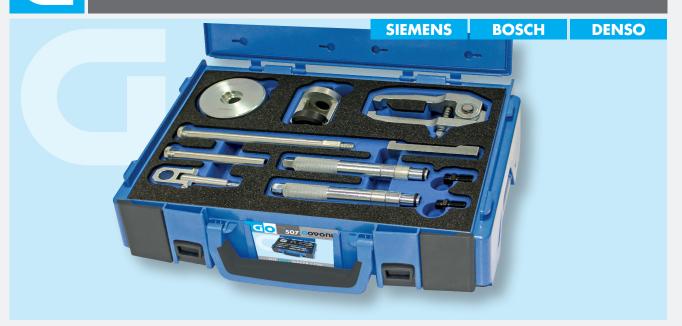

## MASTER SLIDE HAMMER INJECTOR SET WITH CR **ADAPTERS**

THETOOLMAKER.COM

- New adapters M12x1,5 and M14x1,5 for CR connector
- Extractor for injectors for professional mechanics, car-repair garages or car repair shops. This operation may be carried out without disassembling the injector head.
- This kit allows injector removal with three distinct procedures:
- 1 Using the pliers with holding arms perfectly fitting to the shape of the injector
- 2 Using the articulated joint adapter and the pivot, that has to be screwed to the fitting of the Common Rail duct.
- 3 Use on Pump Düse injectors.
- 4 Using the special socket (for Bosch CR).

## **Applications**

Injectors: Denso, Bosch, Siemens