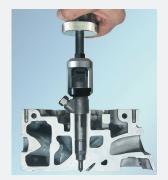

## MASTER SLIDE HAMMER INJECTOR SET WITH CR **ADAPTERS**

THETOOLMAKER.COM

- New adapters M12x1,5 and M14x1,5 for CR connector
- Extractor for injectors for professional mechanics, car-repair garages or car repair shops. This operation may be carried out without disassembling the injector head.
- This kit allows injector removal with three distinct procedures:
- 1 Using the pliers with holding arms perfectly fitting to the shape of the injector
- 2 Using the articulated joint adapter and the pivot, that has to be screwed to the fitting of the Common Rail duct.
- 3 Use on Pump Düse injectors.
- 4 Using the special socket (for Bosch CR).

## **Examples of use**

1 Use with pliers

3 Use for Injector Pump Düse system

2 Use with articulated joint

4 Use with socket