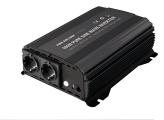

# **PSW** 600W-12 / 1000W-12 - 1500W-12

12V > 230V

PSW 600W-12: Ref. 027275 - Ref. 027343 PSW 1000W-12: Ref. 027282 - Ref. 027350 PSW 1500W-12: Ref. 027299 - Ref. 027367

Inverters - Pure Sine Wave. Dual Sockets + USB. The range of PSW inverters converts your car battery into a 230V power supply for any electrical appliance up to 1500W. The USB socket (5V) will allow you to plug in electrical appliances such as MP3 players, digital cameras...

# Simple and effective

- ✓ **Compact** and delivered with a fix points for, these items are designed to be easily carried or set up permanently in the vehicle.
- ✓ 2 connection types for all types of electrical appliances:
  - 1 or 2 sockets (230V)
  - 1 USB connector (5V)