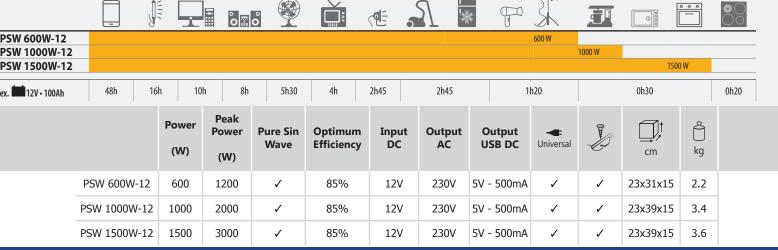

# **PSW** 600W-12 / 1000W-12 - 1500W-12

12V > 230V

PSW 600W-12: Ref. 027275 - Ref. 027343 PSW 1000W-12: Ref. 027282 - Ref. 027350 PSW 1500W-12: Ref. 027299 - Ref. 027367

Inverters - Pure Sine Wave. Dual Sockets + USB. The range of PSW inverters converts your car battery into a 230V power supply for any electrical appliance up to 1500W. The USB socket (5V) will allow you to plug in electrical appliances such as MP3 players, digital cameras...

The Pure Sine Wave output (as opposed to Modified Sine Wave) is a very high quality power supply suitable for high quality and sensitive electrical appliances.

- ✓ The power produced is either **identical or slightly better than** the power from the public network.
- Current peaks are smoothed by the Inverter which automatically regulates the power output.
- ✓ Ideal for sensitive and demanding high quality equipment.

## Safe

- Thermal protection, ventilated.
- Protection against overload and short-circuit.
- Protection against undervoltage and overvoltage.