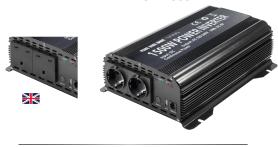

# **PSW** 600W-12 / 1000W-12 - 1500W-12

12V > 230V

PSW 600W-12: Ref. 027275 - Ref. 027343 PSW 1000W-12: Ref. 027282 - Ref. 027350 PSW 1500W-12: Ref. 027299 - Ref. 027367

Inverters - Pure Sine Wave. Dual Sockets + USB. The range of PSW inverters converts your car battery into a 230V power supply for any electrical appliance up to 1500W. The USB socket (5V) will allow you to plug in electrical appliances such as MP3 players, digital cameras...

# Simple and effective

- ✓ **Compact** and delivered with a fix points for, these items are designed to be easily carried or set up permanently in the vehicle.
- ✓ 2 connection types for all types of electrical appliances:
  - 1 or 2 sockets (230V)
  - 1 USB connector (5V)