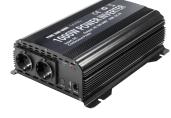

# **PSW** 600W-12 / 1000W-12 - 1500W-12

12V > 230V

PSW 600W-12: Ref. 027275 - Ref. 027343 PSW 1000W-12: Ref. 027282 - Ref. 027350 PSW 1500W-12: Ref. 027299 - Ref. 027367

Inverters - Pure Sine Wave. Dual Sockets + USB. The range of PSW inverters converts your car battery into a 230V power supply for any electrical appliance up to 1500W. The USB socket (5V) will allow you to plug in electrical appliances such as MP3 players, digital cameras...

# Simple and effective

- ✓ **Compact** and delivered with a fix points for, these items are designed to be easily carried or set up permanently in the vehicle.
- ✓ 2 connection types for all types of electrical appliances:
  - 1 or 2 sockets (230V)
  - 1 USB connector (5V)