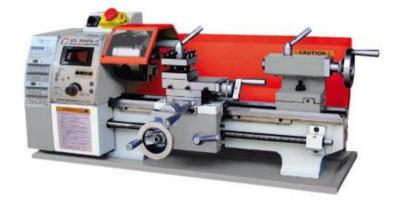

ngitudinal feed
- induction-hardened and precision ground prismatic bed way guides
- hardened main spindle bedded with adjustable taper roll bearings
- high spindle centricity assures maximal turning accuracy
- spindle speed steplessly adjustable, speed can be read off conveniently from digital speed display
- comes with change gears delivering an exceptionally broad thread cutting range
- guides conveniently adjustable via V-ledges ensuring precision for many years
- powerful, low maintenance motor with undervoltage release
- smooth power transmission delivers constant torque
- · tailstock can be adjusted for taper turning
- CW/CCW run mode

**included in delivery:** 3-jaw lathe chuck Ø 100mm, 4-way tool post, dead center MT3, dead center MT2, chuck guard, chip tray, change gears, tools







## ED300FD\_230V

metal lathe



## technical details

| motor power s6 in W            | 630                |
|--------------------------------|--------------------|
| voltage                        | 230V               |
| bed width in mm                | 100                |
| spindle bore in mm             | 21                 |
| tailstock taper                | MK2/MT2            |
| lathe spindle speed in min-1   | 50-2500            |
| range of inch threads          | 8-44               |
| cross slide travel in mm       | 75                 |
| distance between centers in mm | 300                |
| net weight in kg               | 60                 |
| packaging height in mm         | 460                |
| packaging length in mm         | 800                |
|