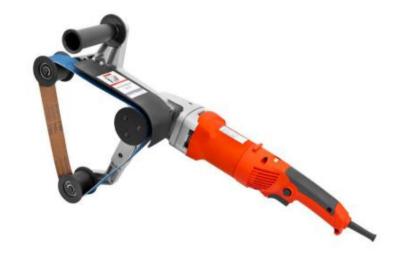

## RSG760\_230V

tube belt sander

- for grinding, satinizing, and high-gloss polishing of
- stainless steel and other materials
- large wrap angle of 270 ° for efficient work
- Speed can be regulated easily via thumbwheel
- steplessly adjustable belt speed
- flexible and handy perfect for railing construction
- · easy belt change without tools

## **RSG760\_230V**

tube belt sander