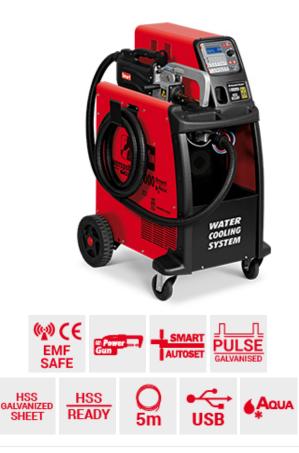

It is particularly suitable for body shop applications and industrial use and gives excellent results also on high strength steel (HSS)/ boron and galvanised metal sheets.

The multifunction digital panel can be used to select the automatic Smart Autoset mode as well as the EASY, PRO, MULTI semiautomatic mode and the manual mode; the programmes and reports there generated can be transferred to a USB pen drive.

The POWER GUN technology allows for high spot-welding currents with low absorption rates, the use of longer (5m) and lighter cables for a better holding and a wider range of action and minimum magnetic fields around the cables.

Automatic pressure monitoring ensures excellent adjustment of the force applied to the gun electrodes. Features:

- pre- and post-heating for interventions on HSS and galvanized metals
- automatic recognition of the arm and inserted tool
- monitoring of mains voltage
- automatic coolingcontrol of machine, clamp and cables
- regulation of approach, slope, welding and holding times
- regulation in pulsed welding
- automatic/manual regulation of pressure between electrodes.

Complete with water-cooled pneumatic gun and trolley.

**Technical data** 

Telwin SPA | Via della Tecnica 3 - 36030 VILLAVERLA (VI) ITALY - Tel. +39-0445-858811 - Fax +39-0445-858800/801 - www.telwin.com Apr 18, 2017