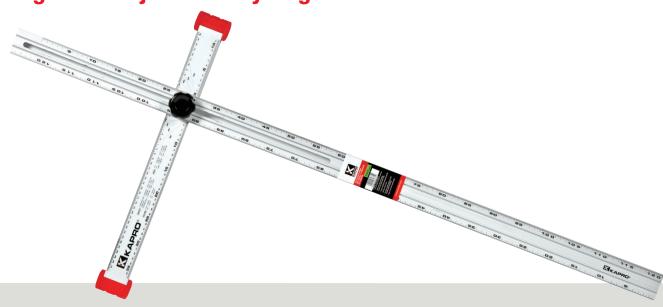

# 317 ADJUSTABLE T-SQUARE 120cm (48")

## **The Sliding Head Adjusts to any Angle**

### **FEATURES**

- Anodized aluminum finish
- Double edge, heavy-duty blade
- Dual directional printed scale (cm/in)
- Etched angle markings
- Certified 90°
- Strong screw lock
- Sliding head
- ABS end caps with ledge

• Indentation on ruler profile for safe and easy cutting