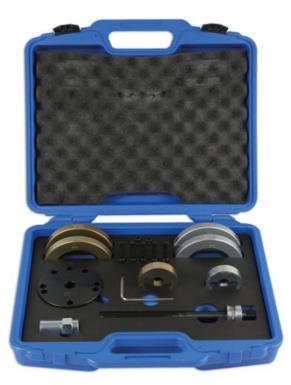

## **GEN2 Wheel Bearing Kit/VAG 72mm**

Generation II style wheel bearings are a wheel bearing and drive flange that cannot be separated and require special fitting tools

## **Additional Information**

- Applications: Audi A2, Seat Ibiza, Skoda Fabia, Skoda Roomster, Volkswagen Fox, Volkswagen Polo
- Generation II style wheel bearings are a wheel bearing and drive flange that cannot be separated.
- By using clamshells and force plates/pins the tool ensures the loads of insertion are taken only on the outer race of the bearing
- For vehicles equipped with PAS. The extraction adaptor (572-6) for GEN2 bearing kits has been redesigned to allow the extraction of the relevant bearings without removing the ABS sensor
- Covers 72mm hubs. Replacement bar available Part No 0454. Replacement pin available Part No 0621. • Replacement bearing available Part No 0662. Adequate and appropriate lubricants to be used on threaded force screws and thrust bearing (Laser Tools Recommends Molybdenum Disulphide Grease (black drive shaft http://lasertools.co.uk/product/5473 Video available: http://youtu.be/3SsbSYmngZY