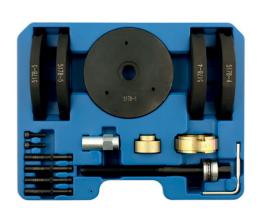

## **GEN2 Wheel Bearing Kit/Ford 78mm**

For removing and installing the wheel hubs and bearings on Ford models

## **Additional Information**

- Applications: Ford Focus II, Ford C-Max, Mazda 3, Volvo C30, C70, S40, V50
- · Generation II style wheel bearings are a wheel bearing and drive flange that cannot be separated.
- For 78mm diameter front wheel bearings. Replacement Bar Part No 0454.Replacement Pin Part No 0622 Replacement bearing available Part No 0662
- By using clamshells and force plates/pins the tool ensures the loads of insertion are taken only on the outer race of the bearing
- You should be using 5178-3 & 5178-4 together for removal and 5178-5 & 5178-6 for installing
  The clamp shells need to be bolted together tight. Adequate and appropriate lubricants to be used on threaded force screws and thrust bearing (Laser Tools Recommends Molybdenum Disulphide Grease (black drive shaft grease)