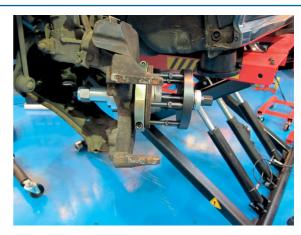

## **GEN2 Wheel Bearing Kit/Ford 78mm**

For removing and installing the wheel hubs and bearings on Ford models

## **Additional Information**

- Applications: Ford Focus II, Ford C-Max, Mazda 3, Volvo C30, C70, S40, V50
- · Generation II style wheel bearings are a wheel bearing and drive flange that cannot be separated.
- For 78mm diameter front wheel bearings. Replacement Bar Part No 0454.Replacement Pin Part No 0622 Replacement bearing available Part No 0662
- By using clamshells and force plates/pins the tool ensures the loads of insertion are taken only on the outer race of the bearing
- You should be using 5178-3 & 5178-4 together for removal and 5178-5 & 5178-6 for installing
  The clamp shells need to be bolted together tight. Adequate and appropriate lubricants to be used on threaded force screws and thrust bearing (Laser Tools Recommends Molybdenum Disulphide Grease (black drive shaft grease)