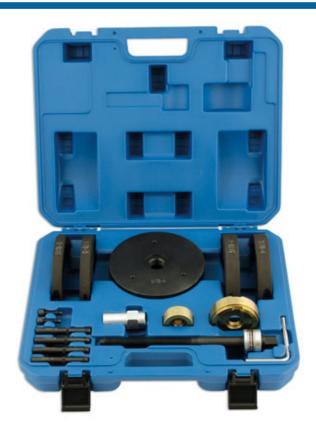

## **GEN2 Wheel Bearing Kit/Ford 78mm**

For removing and installing the wheel hubs and bearings on Ford models

## **Additional Information**

- Applications: Ford Focus II, Ford C-Max, Mazda 3, Volvo C30, C70, S40, V50
- · Generation II style wheel bearings are a wheel bearing and drive flange that cannot be separated.
- For 78mm diameter front wheel bearings. Replacement Bar Part No 0454.Replacement Pin Part No 0622 Replacement bearing available Part No 0662
- By using clamshells and force plates/pins the tool ensures the loads of insertion are taken only on the outer race of the bearing
- You should be using 5178-3 & 5178-4 together for removal and 5178-5 & 5178-6 for installing
  The clamp shells need to be bolted together tight. Adequate and appropriate lubricants to be used on threaded force screws and thrust bearing (Laser Tools Recommends Molybdenum Disulphide Grease (black drive shaft grease)