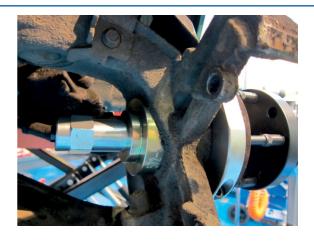

## **GEN2 Wheel Bearing Kit/Ford 78mm**

For removing and installing the wheel hubs and bearings on Ford models

## **Additional Information**

- Applications: Ford Focus II, Ford C-Max, Mazda 3, Volvo C30, C70, S40, V50
- · Generation II style wheel bearings are a wheel bearing and drive flange that cannot be separated.
- For 78mm diameter front wheel bearings. Replacement Bar Part No 0454.Replacement Pin Part No 0622 Replacement bearing available Part No 0662
- By using clamshells and force plates/pins the tool ensures the loads of insertion are taken only on the outer race of the bearing
- You should be using 5178-3 & 5178-4 together for removal and 5178-5 & 5178-6 for installing
  The clamp shells need to be bolted together tight. Adequate and appropriate lubricants to be used on threaded force screws and thrust bearing (Laser Tools Recommends Molybdenum Disulphide Grease (black drive shaft grease)