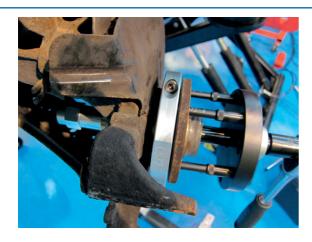

## **GEN2 Wheel Bearing Kit/Ford 78mm**

For removing and installing the wheel hubs and bearings on Ford models

## **Additional Information**

- Applications: Ford Focus II, Ford C-Max, Mazda 3, Volvo C30, C70, S40, V50
- · Generation II style wheel bearings are a wheel bearing and drive flange that cannot be separated.
- For 78mm diameter front wheel bearings. Replacement Bar Part No 0454.Replacement Pin Part No 0622 Replacement bearing available Part No 0662
- By using clamshells and force plates/pins the tool ensures the loads of insertion are taken only on the outer race of the bearing
- You should be using 5178-3 & 5178-4 together for removal and 5178-5 & 5178-6 for installing
  The clamp shells need to be bolted together tight. Adequate and appropriate lubricants to be used on threaded force screws and thrust bearing (Laser Tools Recommends Molybdenum Disulphide Grease (black drive shaft grease)