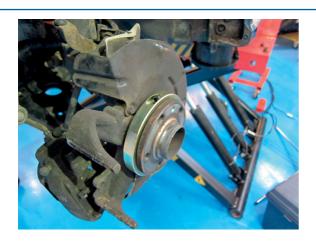

## **GEN2 Wheel Bearing Kit/Ford 78mm**

For removing and installing the wheel hubs and bearings on Ford models

## **Additional Information**

- Applications: Ford Focus II, Ford C-Max, Mazda 3, Volvo C30, C70, S40, V50
- · Generation II style wheel bearings are a wheel bearing and drive flange that cannot be separated.
- For 78mm diameter front wheel bearings. Replacement Bar Part No 0454.Replacement Pin Part No 0622 Replacement bearing available Part No 0662
- By using clamshells and force plates/pins the tool ensures the loads of insertion are taken only on the outer race of the bearing
- You should be using 5178-3 & 5178-4 together for removal and 5178-5 & 5178-6 for installing
  The clamp shells need to be bolted together tight. Adequate and appropriate lubricants to be used on threaded force screws and thrust bearing (Laser Tools Recommends Molybdenum Disulphide Grease (black drive shaft grease)