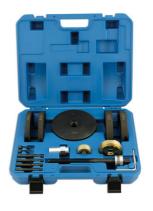

## **GEN2 Wheel Bearing Kit/Ford 78mm**

For removing and installing the wheel hubs and bearings on Ford models

## **Additional Information**

- Applications: Ford Focus II, Ford C-Max, Mazda 3, Volvo C30, C70, S40, V50
- · Generation II style wheel bearings are a wheel bearing and drive flange that cannot be separated.
- For 78mm diameter front wheel bearings. Replacement Bar Part No 0454.Replacement Pin Part No 0622 Replacement bearing available Part No 0662
- By using clamshells and force plates/pins the tool ensures the loads of insertion are taken only on the outer race of the bearing
- You should be using 5178-3 & 5178-4 together for removal and 5178-5 & 5178-6 for installing
  The clamp shells need to be bolted together tight. Adequate and appropriate lubricants to be used on threaded force screws and thrust bearing (Laser Tools Recommends Molybdenum Disulphide Grease (black drive shaft grease)