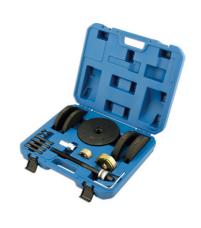

## **GEN2 Wheel Bearing Kit/Ford 78mm**

For removing and installing the wheel hubs and bearings on Ford models

## **Additional Information**

- Applications: Ford Focus II, Ford C-Max, Mazda 3, Volvo C30, C70, S40, V50
- · Generation II style wheel bearings are a wheel bearing and drive flange that cannot be separated.
- For 78mm diameter front wheel bearings. Replacement Bar Part No 0454.Replacement Pin Part No 0622 Replacement bearing available Part No 0662
- By using clamshells and force plates/pins the tool ensures the loads of insertion are taken only on the outer race of the bearing
- You should be using 5178-3 & 5178-4 together for removal and 5178-5 & 5178-6 for installing
  The clamp shells need to be bolted together tight. Adequate and appropriate lubricants to be used on threaded force screws and thrust bearing (Laser Tools Recommends Molybdenum Disulphide Grease (black drive shaft grease)