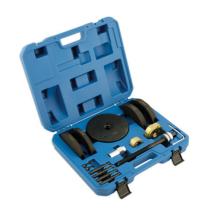

## **GEN2 Wheel Bearing Kit/Ford 78mm**

For removing and installing the wheel hubs and bearings on Ford models

## **Additional Information**

- Applications: Ford Focus II, Ford C-Max, Mazda 3, Volvo C30, C70, S40, V50
- · Generation II style wheel bearings are a wheel bearing and drive flange that cannot be separated.
- For 78mm diameter front wheel bearings. Replacement Bar Part No 0454.Replacement Pin Part No 0622 Replacement bearing available Part No 0662
- By using clamshells and force plates/pins the tool ensures the loads of insertion are taken only on the outer race of the bearing
- You should be using 5178-3 & 5178-4 together for removal and 5178-5 & 5178-6 for installing
  The clamp shells need to be bolted together tight. Adequate and appropriate lubricants to be used on threaded force screws and thrust bearing (Laser Tools Recommends Molybdenum Disulphide Grease (black drive shaft grease)