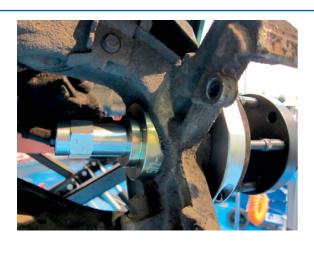

## **GEN2 Wheel Bearing Kit/VAG 85mm**

Wheel/Hub bearing installation and removal tool for 85mm bearings

## **Additional Information**

- Application: Volkswagen Toureg, Transporter, Multivan & T5
- Generation II style wheel bearings are a wheel bearing and drive flange that cannot be separated.
- By using clamshells and force plates/pins the tool ensures the loads of insertion are taken only on the outer race of the bearing
- For wheel bearings sized 85mm (front and rear). The extraction adaptor (572-6) for GEN2 bearing kits has been redesigned to allow the extraction of the relevant bearings without removing the ABS sensor