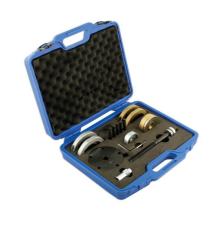

## **GEN2 Wheel Bearing Kit/VAG 85mm**

Wheel/Hub bearing installation and removal tool for 85mm bearings

## **Additional Information**

- Application: Volkswagen Toureg, Transporter, Multivan & T5
- Generation II style wheel bearings are a wheel bearing and drive flange that cannot be separated.
- By using clamshells and force plates/pins the tool ensures the loads of insertion are taken only on the outer race of the bearing
- For wheel bearings sized 85mm (front and rear). The extraction adaptor (572-6) for GEN2 bearing kits has been redesigned to allow the extraction of the relevant bearings without removing the ABS sensor