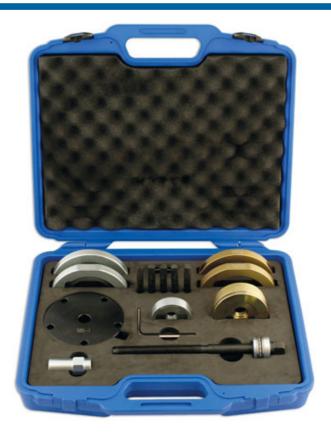

## **GEN2 Wheel Bearing Kit/VAG 85mm**

Wheel/Hub bearing installation and removal tool for 85mm bearings

## **Additional Information**

- Application: Volkswagen Toureg, Transporter, Multivan & T5
- Generation II style wheel bearings are a wheel bearing and drive flange that cannot be separated.
- By using clamshells and force plates/pins the tool ensures the loads of insertion are taken only on the outer race of the bearing
- For wheel bearings sized 85mm (front and rear). The extraction adaptor (572-6) for GEN2 bearing kits has been redesigned to allow the extraction of the relevant bearings without removing the ABS sensor