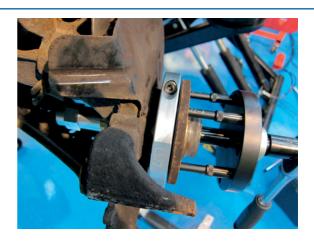

## **GEN2 Wheel Bearing Kit/VAG 85mm**

Wheel/Hub bearing installation and removal tool for 85mm bearings

## **Additional Information**

- Application: Volkswagen Toureg, Transporter, Multivan & T5
- Generation II style wheel bearings are a wheel bearing and drive flange that cannot be separated.
- By using clamshells and force plates/pins the tool ensures the loads of insertion are taken only on the outer race of the bearing
- For wheel bearings sized 85mm (front and rear). The extraction adaptor (572-6) for GEN2 bearing kits has been redesigned to allow the extraction of the relevant bearings without removing the ABS sensor