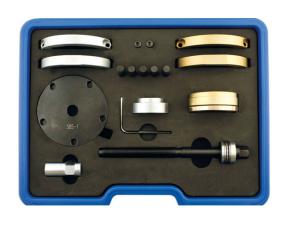

## **GEN2 Wheel Bearing Kit/VAG 85mm**

Wheel/Hub bearing installation and removal tool for 85mm bearings

## **Additional Information**

- Application: Volkswagen Toureg, Transporter, Multivan & T5
- Generation II style wheel bearings are a wheel bearing and drive flange that cannot be separated.
- By using clamshells and force plates/pins the tool ensures the loads of insertion are taken only on the outer race of the bearing
- For wheel bearings sized 85mm (front and rear). The extraction adaptor (572-6) for GEN2 bearing kits has been redesigned to allow the extraction of the relevant bearings without removing the ABS sensor