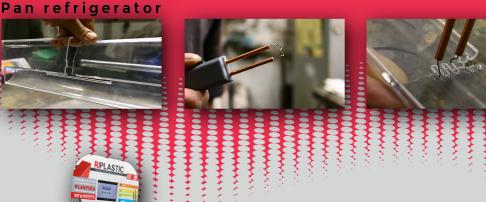

KIT & PRE-CUT STAPLES

Scooter fairing

RIPLASTIC

0000000000

Squiggle staples prevent the spread of the broken point

Winding staples allow you 5 points of grip

Inside corner squiggle staples fit interior angles at 90 degrees