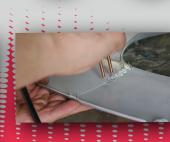

KIT & PRE-CUT STAPLES

Scooter fairing

RIPLASTIC

0000000000

Squiggle staples prevent the spread of the broken point

Winding staples allow you 5 points of grip

Inside corner squiggle staples fit interior angles at 90 degrees