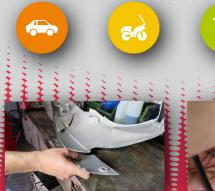

KIT & PRE-CUT STAPLES

Scooter fairing

RIPLASTIC

0000000000

Squiggle staples prevent the spread of the broken point

Winding staples allow you 5 points of grip

Inside corner squiggle staples fit interior angles at 90 degrees