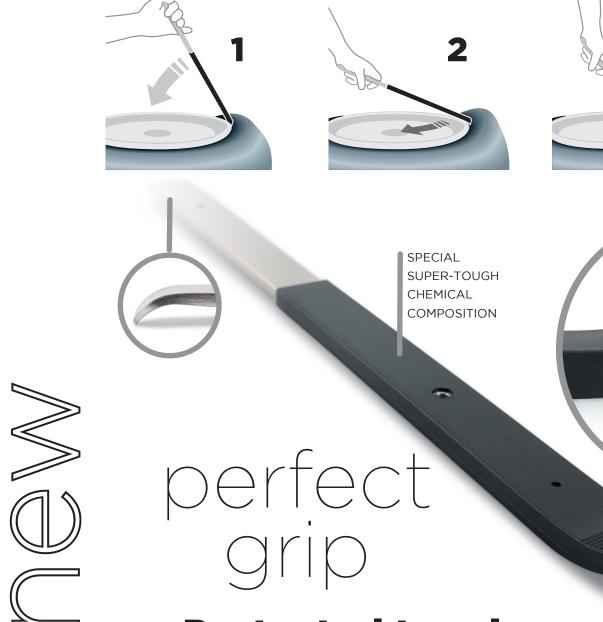

## **Protected tyre lever**

Tyre lever with an **improved angle** that, thanks to its **«hook» effect**, allows the tyre to grip more effectively without letting it escape. The opposite end has another angle which provides greater versatility.

The protective sheath is made from a highly resistant special chemical composition that withstands impact, as strong as metal. It avoids scratching aluminium wheels and decreases the chance of damaging the bead.

«HOOK» EFFECT

Innovación de útiles, S.L.

MAIN OFFICE

Avda. Navarra, 63 bajo 31580 Lodosa (Navarra) SPAIN Tel. 948 693 937 - Fax. 948 693 527 Mov. 662 456 436 utilnova@utilnova.com

EXPORT DEPARMENT Pol. Ind. Mutilva C/I 42 31192 Mutilva (Navarra) SPAIN Tlf. +34 695 928 067 Skype: utilnova export@utilnova.com