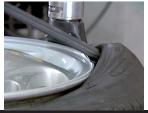

## **Protected tyre lever**

Tyre lever with an **improved angle** that, thanks to its **«hook» effect**, allows the tyre to grip more effectively without letting it escape. The opposite end has another angle which provides greater versatility.

The protective sheath is made from a highly resistant special chemical composition that withstands impact, as strong as metal. It avoids scratching aluminium wheels and decreases the chance of damaging the bead.

«HOOK» EFFECT

Innovación de útiles, S.L.

MAIN OFFICE

Avda. Navarra, 63 bajo 31580 Lodosa (Navarra) SPAIN Tel. 948 693 937 - Fax. 948 693 527 Mov. 662 456 436 utilnova@utilnova.com

EXPORT DEPARMENT Pol. Ind. Mutilva C/I 42 31192 Mutilva (Navarra) SPAIN Tlf. +34 695 928 067 Skype: utilnova export@utilnova.com