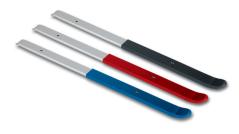

## **Protected tyre lever**

Tyre lever with an **improved angle** that, thanks to its **«hook» effect**, allows the tyre to grip more effectively without letting it escape. The opposite end has another angle which provides greater versatility.

The protective sheath is made from a highly resistant special chemical composition that withstands impact, as strong as metal. It avoids scratching aluminium wheels and decreases the chance of damaging the bead.