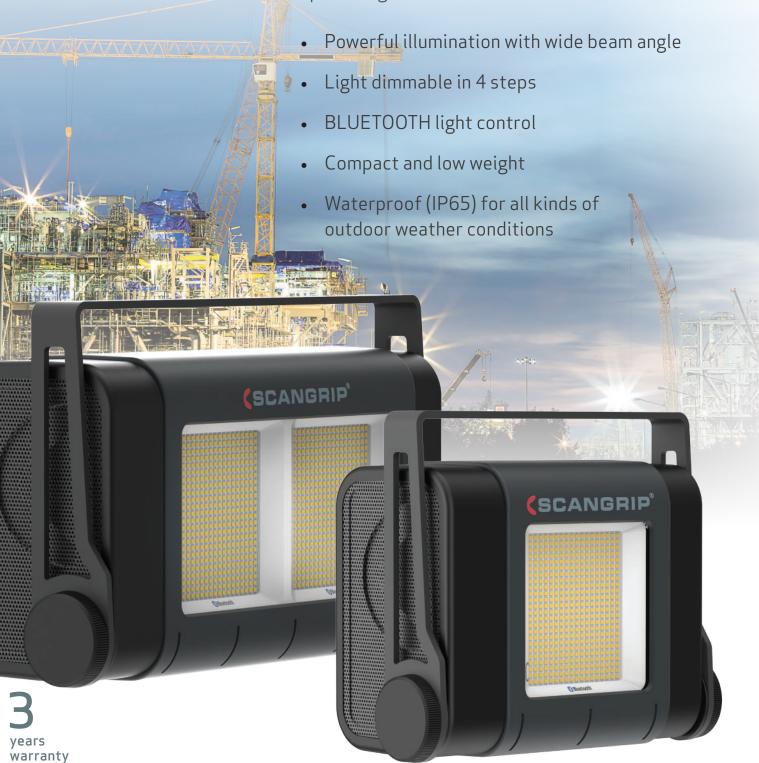

# **SITE LIGHT** – high-performance construction site lights

// SCANGRIP presents new, powerful SITE LIGHT work lights that are made in Denmark and provide extremely high light output at a very attractive price.

## // Powerful illumination and BLUETOOTH light control

Based on the newest state-of-the-art LED technology, the SITE LIGHTs provide an extremely high light output and a wide  $120^\circ$  beam angle, ensuring super bright illumination of a large work area. The dimmer function enables you to adjust the light in four different levels, and by using the BLUETOOTH light control app, you can turn on/off the work light and adjust the light remotely through your mobile device. When the work lights are mounted on high masts, this feature reduces the power consumption on an everyday basis as you only use the amount of light necessary to do the job.

## // Compact design for easy mounting

The SITE LIGHTs are designed with a built-in handle for easy carrying and mounting on tripod and masts. They are extremely compact and low weight compared to other solutions on the market, which makes the mounting of the work lights more convenient. The SITE LIGHTs come with

## // Built to do the job at the construction site

The SITE LIGHTs are completely dust and waterproof (IP65) and tolerate all kinds of weather conditions from -25° to +40°C. Featuring high-quality components and active cooling, the work lights have a long lifetime and keep a high performance level throughout the day.