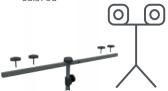

# DUAL BRACKET **SITE LIGHT**

03.5758

Dual bracket for positioning of two SITE LIGHTs