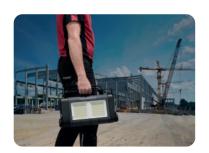

## // Compact design for easy mounting

The SITE LIGHTs are designed with a built-in handle for easy carrying and mounting on tripod and masts. They are extremely compact and low weight compared to other solutions on the market, which makes the mounting of the work lights more convenient. The SITE LIGHTs come with

10-meter cable and include a DIN14640 connection adapter with bracket for mounting on a tripod.