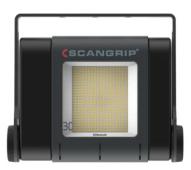

#### SITE LIGHT 30

03.5268

The SITE LIGHTs feature active cooling and have a long lifetime. Available in two variants providing 30000 lumen and 60000 lumen.

## // Powerful illumination and BLUETOOTH light control

Based on the newest state-of-the-art LED technology, the SITE LIGHTs provide an extremely high light output and a wide  $120^\circ$  beam angle, ensuring super bright illumination of a large work area. The dimmer function enables you to adjust the light in four different levels, and by using the BLUETOOTH light control app, you can turn on/off the work light and adjust the light remotely through your mobile device. When the work lights are mounted on high masts, this feature reduces the power consumption on an everyday basis as you only use the amount of light necessary to do the job.