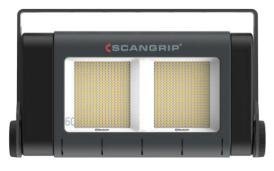

#### SITE LIGHT 60

03.5269

La di

Large area light with BLUETOOTH and dimmer function providing up to 60000 lumen

The SITE LIGHTs feature active cooling and have a long lifetime. Available in two variants providing 30000 lumen and 60000 lumen.

## // Powerful illumination and BLUETOOTH light control

Based on the newest state-of-the-art LED technology, the SITE LIGHTs provide an extremely high light output and a wide  $120^\circ$  beam angle, ensuring super bright illumination of a large work area. The dimmer function enables you to adjust the light in four different levels, and by using the BLUETOOTH light control app, you can turn on/off the work light and adjust the light remotely through your mobile device. When the work lights are mounted on high masts, this feature reduces the power consumption on an everyday basis as you only use the amount of light necessary to do the job.