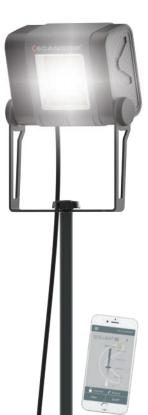

# **SITE LIGHT** – high-performance construction site lights

// SCANGRIP presents new, powerful SITE LIGHT work lights that are made in Denmark and provide extremely high light output at a very attractive price.

The SITE LIGHTs feature active cooling and have a long lifetime. Available in two variants providing 30000 lumen and 60000 lumen.

## // Powerful illumination and BLUETOOTH light control

Based on the newest state-of-the-art LED technology, the SITE LIGHTs provide an extremely high light output and a wide  $120^\circ$  beam angle, ensuring super bright illumination of a large work area. The dimmer function enables you to adjust the light in four different levels, and by using the BLUETOOTH light control app, you can turn on/off the work light and adjust the light remotely through your mobile device. When the work lights are mounted on high masts, this feature reduces the power consumption on an everyday basis as you only use the amount of light necessary to do the job.

## // Compact design for easy mounting

The SITE LIGHTs are designed with a built-in handle for easy carrying and mounting on tripod and masts. They are extremely compact and low weight compared to other solutions on the market, which makes the mounting of the work lights more convenient. The SITE LIGHTs come with

10-meter cable and include a DIN14640 connection adapter with bracket for mounting on a tripod.

## // Built to do the job at the construction site

The SITE LIGHTs are completely dust and waterproof (IP65) and tolerate all kinds of weather conditions from -25° to +40°C. Featuring high-quality components and active cooling, the work lights have a long lifetime and keep a high performance level throughout the day.

#### BLUETOOTH - Light control app

- Dimmer light output into 4 levels
- · Switch on/off
- Group control function, up to 4 lamps
- · Assign pin code

Compliant with iPhone 5 or higher / Android 5.0 or higher. Go to iTunes App Store to download the app or download the app from scangrip.com