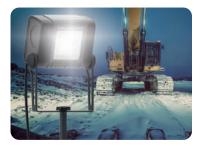

## // Built to do the job at the construction site

The SITE LIGHTs are completely dust and waterproof (IP65) and tolerate all kinds of weather conditions from -25° to +40°C. Featuring high-quality components and active cooling, the work lights have a long lifetime and keep a high performance level throughout the day.