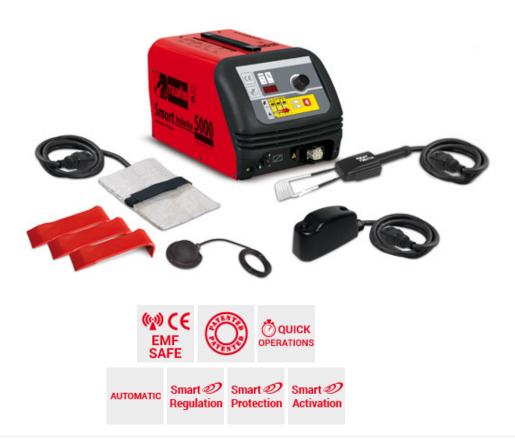

#### cod. 865011

Induction heating system that is an intelligent solution for speeding up and simplifying the removalof glued (windows, rear windows, plastic parts, stickers, glass roofs, interior and exterior trims, etc.) or blocked (bolts, bearings, gears, etc.) parts from vehicles. It is particularly suitable forvehicle bodies, and guarantees greatly reduced intervention times. It adjusts its intensity in an intelligent and completely automatic manner (Smart Power) using an innovative AutoCheck microprocessor system. Using the principle of electromagnetic induction, it can transfer a large amount of heat to a specific area (Smart Protection) in just a few seconds. In this way it does not damage glass, rubber, plastic and painted surfaces in the area being worked on, or even in the surrounding areas. For maximum practicality and operator safety, it activates automatically (Smart Activation) near the area in which it has to work. Characteristics: intelligent control with Autocheck system \* user-friendly digital panel \* automatic and manual mode \* activation and correct operation signals \* foot control. Supplied complete with accessories: Super Remover, Heat Twister, Pad Inductor and 3 levers.

## **Included Accessories**

# KIT SMART INDUCTOR CLASSIC - 801450

Telwin SPA | Via della Tecnica 3 - 36030 VILLAVERLA (VI) ITALY - Tel. +39-0445-858811 - Fax +39-0445-858800/801 - www.telwin.com Mar 29, 2017