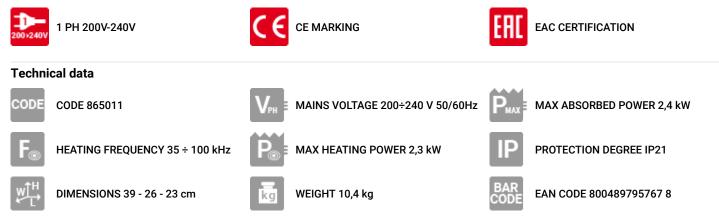

#### cod. 865011

Induction heating system that is an intelligent solution for speeding up and simplifying the removalof glued (windows, rear windows, plastic parts, stickers, glass roofs, interior and exterior trims, etc.) or blocked (bolts, bearings, gears, etc.) parts from vehicles. It is particularly suitable forvehicle bodies, and guarantees greatly reduced intervention times. It adjusts its intensity in an intelligent and completely automatic manner (Smart Power) using an innovative AutoCheck microprocessor system. Using the principle of electromagnetic induction, it can transfer a large amount of heat to a specific area (Smart Protection) in just a few seconds. In this way it does not damage glass, rubber, plastic and painted surfaces in the area being worked on, or even in the surrounding areas. For maximum practicality and operator safety, it activates automatically (Smart Activation) near the area in which it has to work. Characteristics: intelligent control with Autocheck system \* user-friendly digital panel \* automatic and manual mode \* activation and correct operation signals \* foot control. Supplied complete with accessories: Super Remover, Heat Twister, Pad Inductor and 3 levers.