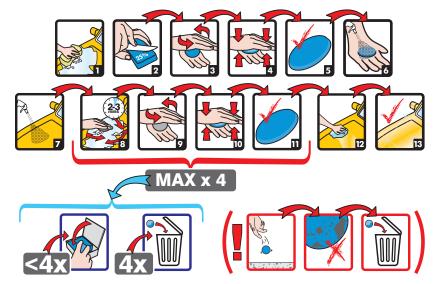

Easily removes paintwork contaminants such as industrial fall-out, tree-sap etc.
- Revolutionary Clay-2-Go removes harmful environmental contaminants e.g. paint overspray, industrial fall-out, tree-sap, brake dust, emulsion paint spatter, rail dust, volcanic ash, acid rain, etc, which can become bonded into the upper layer of automotive lacquers, chrome, trims, glass, plastics and stainless steel.
- Conventional cleaners, polishes and rubbing compounds will not lift or remove these surface defects, felt as gritty particles when drawing a finger across the vehicle surface, even if they cannot always be seen!
- Clay-2-Go is the safe and easy to use handy and efficient tool to remove these contaminants completely and restore a mirror smooth surface prior to polishing.

#### **Directions:**



### www.xpert-60.com



Clay-2-Go Kit Contents: 500ml Clay Lube; 200gm Clay; Micro-fibre cloth

Code: XP-90028







pert-60 is a trade mark of Concept Chemicals & Coatings LTD. © Copyright Concept Chemicals & Coatings Ltd 2015