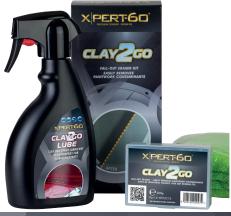

### www.xpert-60.com

Clay-2-Go Kit Contents: 500ml Clay Lube; 200gm Clay; Micro-fibre cloth

Code: XP-90028

pert-60 is a trade mark of Concept Chemicals & Coatings LTD. © Copyright Concept Chemicals & Coatings Ltd 2015