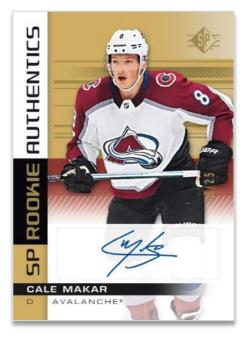

#### SP RETAIL ROOKIE AUTHENTICS

**Signatures Gold Parallel** 

Collectors and casual fans alike will covet the 40-card SP Rookie Authentics insert featuring the cream of the 2019-20 rookie crop! Keep an eye out for jersey and autograph parallels, including the **SP Retail Rookie Authentics – Signatures Gold** parallel set numbered to just 25!