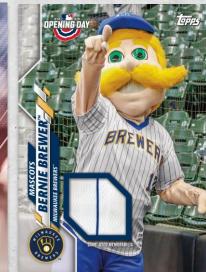

#### **Relics**

NEW! *Major League*™ Mementos Relics – Limited edition relic cards that offer up pieces of memorabilia from *MLB*® ballparks.

NEW! Mascot Patch Relics – Commemorative patches featuring mascots from all across MLB®! NUMBERED TO 99

**Diamond Relics and Autograph Diamond Relics** – Featuring a player and dirt from the Baseball diamond from his home ballpark. Look for special autograph versions!

Opening Day® Autograph Card

Mascot Relic Card