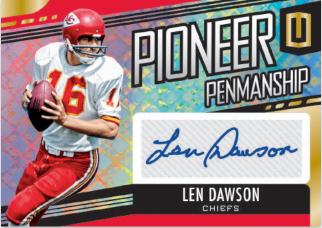

### PIONEER PENMANSHIP

Pioneer Penmanship celebrates some of the greatest legends to play the game! Look for autographs from players who played from the 1950s, '60s, '70s, '80s and '90s! These cards are sequentially numbered to 99 or less!