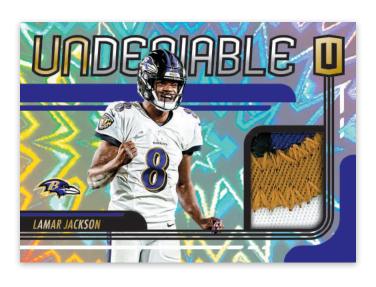

### **UNDENIABLE IMPACT**

Look for memorabilia cards of top NFL players in Undeniable. This 30-card insert features the following parallels:

Undeniable - not #'d Undeniable Astral - max #'d/150 Undeniable Impact - max #'d/75 Undeniable Hyper - max #'d/25 Undeniable Fireworks - #'d/5 Undeniable Burst - one-of-one