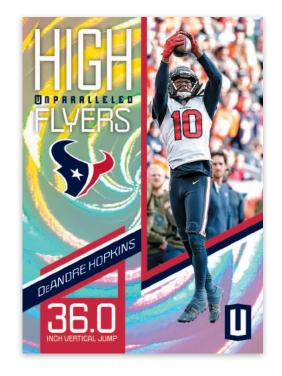

Find 10 of some of the most acrobatic players in the league in High Flyers! These cards also feature the following parallels:

High Flyers - not #'d High Flyers Groove - not #'d High Flyers Whirl - #'d/100 High Flyers Impact - #'d/75 High Flyers Hyper - #'d/25 High Flyers Burst - one-of-one