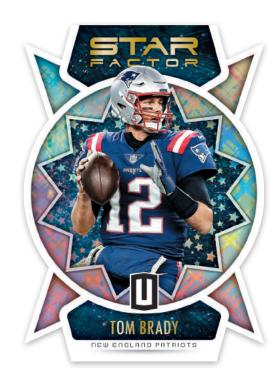

### **STAR FACTOR DIE-CUTS**

Find these exceptional die-cut inserts in Unparalleled! Star Factor features 10 of the biggest names in the NFL in a shortprint die-cut design! Look for Galactic versions! This insert is SP and falls oneper-case on average!