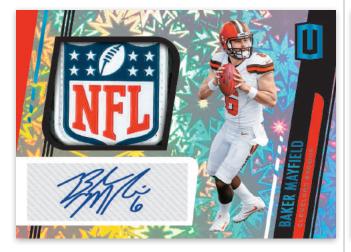

### **ROOKIE JERSEY AUTO**

Look for some of the biggest names in the 2019 NFL Rookie Class in Rookie Jersey Autographs! This insert features a swatch of authentic memorabilia and an autograph. The Rookie Jersey Autographs insert also features the following parallels:

> Rookie Jersey Autographs - not #'d Rookie Jersey Autographs Astral - max #'d/150 Rookie Jersey Autographs Impact - max #'d/75 Rookie Jersey Autographs Hyper - max #/d/25 Rookie Jersey Autographs Fireworks - #'d/5 Rookie Jersey Autographs Burst - one-of-one Rookie Jersey Autographs NFL Shield - one-of-one Rookie Jersey Autographs NFL Shield - one-of-one Rookie Jersey Autographs NFL Shield Logo - one-of-one