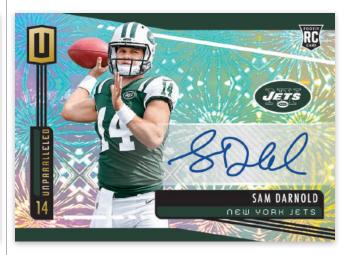

### **ROOKIES IMPACT**

Rookies boasts a roster of 100 players from the 2019 NFL Rookie Class. On average, each pack will deliver two rookies. Each card is printed on a vivid holographic paper and features the following parallels:

Rookies - not #'d
Rookies Flight - not #'d
Rookies Groove - not #'d
Rookies Astral - #'d/200
Rookies Infinite - #'d/150
Rookies Whirl - #'d/150
Rookies Whirl - #'d/100
Rookies Impact - #'d/75
Rookies Hyper - #'d/25
Rookies Fireworks - #'d/5
Rookies Burst - #'d/1
Rookies Galactic - one per two cases, on average!