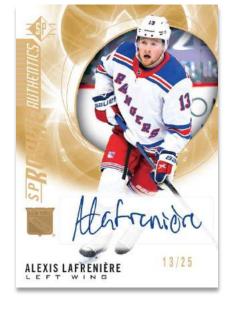

# 2020-21 HOCKEY

SP BASE SET
Regular

**SP ROOKIE AUTHENTICS** 

Regular

**SP ROOKIE AUTHENTICS** 

**Signatures Gold Parallel** 

Complete the 140-card **Base Set** consisting of 100 regular cards and 40 serially-numbered **SP Rookie Authentics** cards featuring the top 2020-21 rookies!

Collect up to <u>12</u> SP Rookie Authentics parallels, highlighted by the <u>Signatures</u>, <u>Signatures Gold</u> (#'d to 25), <u>Jersey</u>, <u>Green</u> (#'d to 99) and <u>Black</u> (#'d 1-of-1) parallels.