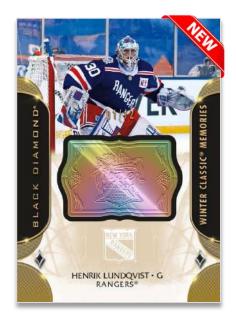

# WINTER CLASSIC MEMORIES

**Gold Parallel** 

The brand new Winter Classic Memories insert set commemorates recent top moments from this fan-favorite event. Keep an eye out for low-numbered Gold and Gold Auto parallels!