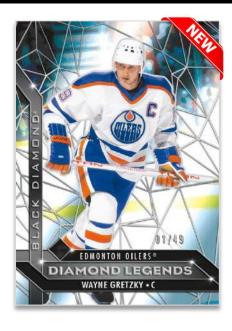

# **DIAMOND LEGENDS**

Regular

You can find additional **Diamond Relic** cards featuring rookies, as well as current stars and retired legends, via the <u>all-new</u> **Diamond Legends**, **Diamond Stars** and **Diamond Futures** insert cards. Look for a slew of low-numbered (most to 25 or less!) autograph and autograph + memorabilia parallels.