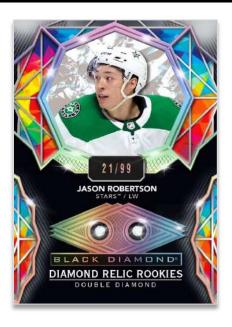

## **DIAMOND RELIC ROOKIES**

**Double Diamond** 

The coveted **Diamond Relic Rookies** cards are back! Each card in this set of top prospects boasts one to four diamonds. The better the prospect, the more diamonds the card will feature. Additionally, every card in this set and its three parallels are numbered to 99 or less, including the highly-sought after 1-of-1 **Pure Black** parallel cards!