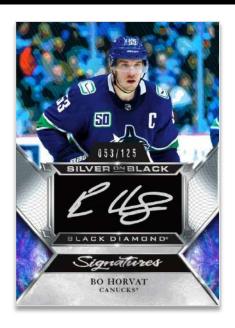

## **SILVER ON BLACK SIGNATURES**

Regular

This autographed insert set features a mix of current star players and retired legends, and a low-numbered **Spectrum** parallel!