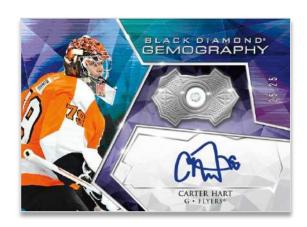

# **GEMOGRAPHY**

**Gemography**, the longtime classic Black Diamond autograph insert reborn as an autographed **Diamond Relic** insert set in 2019-20, is back! All cards in this set, which boasts an intriguing mix of retired legends, current stars and rookies, are numbered to just 25!