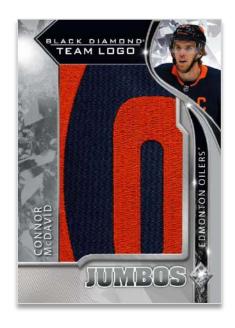

# **TEAM LOGO JUMBO PATCHES**

Regular

# **Grow Your Team Logo Patches Collection!**

This year's edition features manufactured patch logos from the 2020 All-Star Game, the St. Louis Blues (Retro Jersey), the Arizona Coyotes (Retro/Alternate 3<sup>rd</sup> Jersey), the Edmonton Oilers (Alternate 3<sup>rd</sup> Jersey) and the Boston Bruins (Alternate 3<sup>rd</sup> Jersey). The **Gold** parallel cards feature the **Full Team Logo** (#'d to 15), the **Full Alternate Logo** (#'d to 5) & the **NHL® Shield Logo** (1-of-1's)!