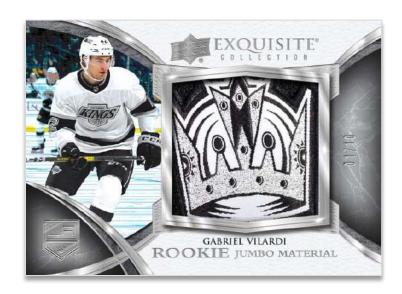

# EXQUISITE COLLECTION ROOKIE JUMBO MATERIALS

Every pack includes one **Exquisite Collection** chase card! Black Diamond Exquisite cards represent the first wave of a multi-product Exquisite hockey overlay program. The first wave delivers an exciting array of rookies and premium memorabilia.