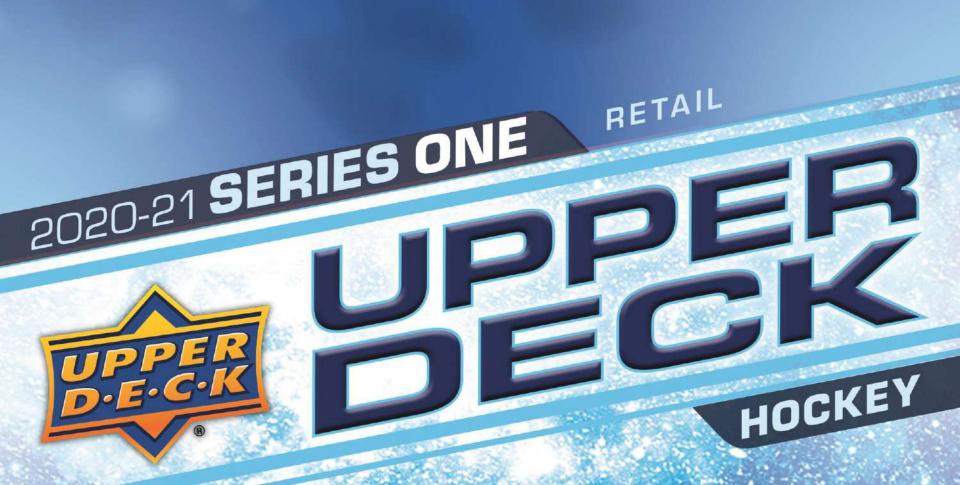

### 2020-21 SERIES ONE HOCKEY

YOUNG GUNS Regular

Upper Deck's flagship product sports a 250-card base set which includes 198 regular cards, 49 **Young Guns** cards & three checklist cards.

### Home of the Young Guns!

Young Guns are the most anticipated rookie cards of the year. With scouts buzzing about the depth of the 2020-21 class, labeling several prospects as "elite," this year's set will be hot! For those set collectors looking to take it to another level, the UD Canvas Young Guns set will surely fit the bill. Featuring 22.5-pt. laminate stock, a glossy sheen and jawdropping photography, these are some of the most-coveted cards in the product annually.