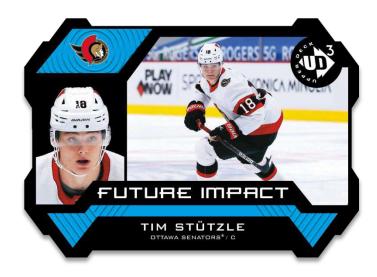

#### **Bringing Back the Classics!**

Upper Deck Extended Series revives several classic UD insert sets that will excite collectors old and new, such as UD3, HoloGrFx, Ovation, UD Pros and Prospects, and many more!

The top rookies from the heralded 2020-21 class are featured in each of these classic sets.