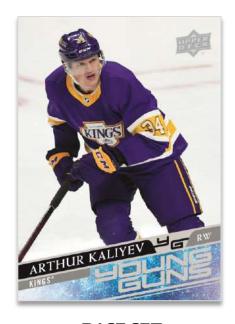

### **BASE SET** Young Guns®

Complete your 2020-21 Upper Deck Base Set - the most cherished and widely-collected annual set in hockey!

With more than 700 cards, including 130 **Young Guns®**, this is the most extensive Base Set in the 30-plus year history of Upper Deck's iconic flagship series.

#### **Home of the Young Guns®**

Young Guns® are the most anticipated rookie cards of the year. Here is a full rundown of the Young Guns® offering across all three products in the 2020-21 edition of the flagship series: