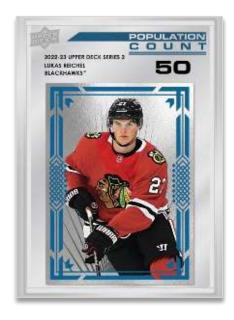

#### **POPULATION COUNT 50**

Collect the next 30 cards in this unique set which made its debut in Series One. There are seven different print runs (1000, 500, 100, 50, 25, 10 and 1) of each of the 30 players - all of which are rookies in Series Two!

Everyone will be chasing these cards, especially the lone Population Count 1 card for each player.