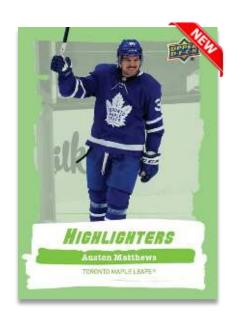

#### **HIGHLIGHTERS**

Green

<u>Highlighters</u>: A colorful new addition, Highlighters is a PETG insert featuring players who produced a top 2021-22 season highlight. There are four rare-to-extremely rare versions for each players - <u>Yellow</u>, <u>Orange</u>, <u>Pink</u> and <u>Green</u>!