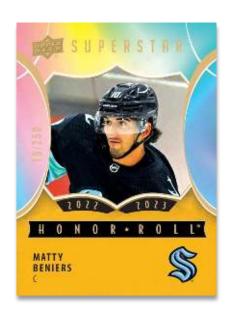

### **HONOR ROLL®**

**Rainbow Parallel** 

Each Series Two card of this classic insert set features a rookie! Look for two per box, on average.

Keep an eye out for serially-#'d Rainbow and Gold Rainbow parallels, as well as printing plates.