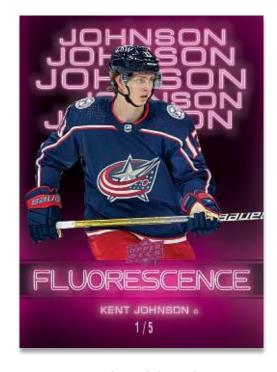

#### **FLUORESCENCE**

Magenta

#### **SERIES TWO EXCLUSIVE!**

This ever-popular and serially-#'d insert set - only available in Series Two each season - returns with four color variations, a new rookie class and cards #'d as low as 5!