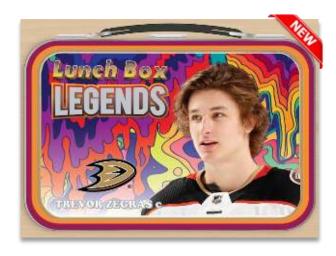

**CALDER CANDIDATES** 

Regular

**LUNCH BOX LEGENDS** 

Regular

<u>Lunch Box Legends</u>: The design of these cards hearkens back to the lunch boxes of the 1970's - the pinnacle of lunch box popularity. The set features many of the biggest names in the League today. Keep an eye out for rare <u>Gold</u> parallels and printing plates.