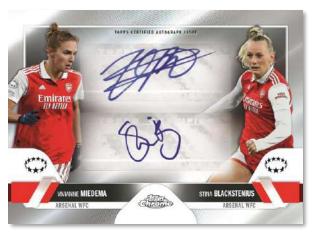

# **AUTOGRAPHS**

Look for Autograph cards! Now with dual and insert autos!

**Chrome Dual Autographs** 

#### Chrome Dual Autographs – varied #'ing

- Orange Wave Refractor Parallel: sequentially #' to 25.
- Black Refractor Parallel: sequentially #'d to 10.
- Red Refractor Parallel: sequentially #'d to 5.
- SuperFractor Parallel: #'d 1/1.