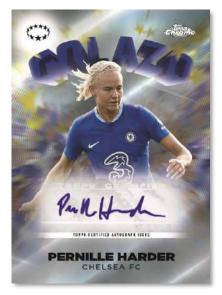

Golazo Autograph Card

Collect your favorites in the 100 card *Base Set*, and hunt for new inserts like *Queens of Football* and *Crowning Moments*! In addition, the popular *Golazo* insert makes its muchanticipated UWCL debut. Be on the look out for autographs of top stars and rookies!

#### Golazo Autograph Cards – varied #'ing

SuperFractor Parallel: #'d 1/1.

Solicitation subject to change. Final odds/athletes subject to actual production runs.