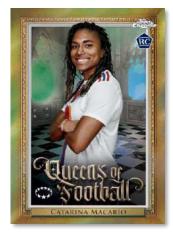

# **INSERT CARDS**

Queens of Football

**Crowning Moments** 

### Queens of Football – 1:5 Packs

- Gold Refractor Parallel: sequentially #'d to 50.
- Red Refractor Parallel: sequentially #'d to 5.
- SuperFractor Parallel: numbered #'d 1-of-1.