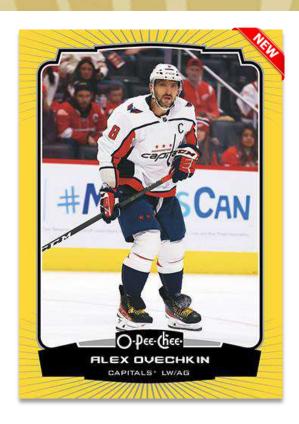

# 2022-23 HOCKEY

**BASE SET MARQUEE ROOKIES** 

Regular

**BASE SET ALL-STARS** 

Regular

**BASE SET RETRO VARIATION** 

Regular

O-Pee-Chee perennially features the most comprehensive single-season base set in hockey and the 2022-23 edition is no exception. This year's base set is 600 cards deep and includes a 100-card high-series subset featuring **All-Stars** and **Marquee Rookies**. This year's edition also offers a colorful lineup of parallels, including the all-new and **Blaster-exclusive** <u>Yellow Border</u> parallel! Here is the parallel lineup:

Blue Border | Red Border | Yellow Border

Additionally, there is the always-popular **Retro Variation** of the complete 600-card base set!

Collect four per box Blaster box and three per Fat Pack, on average.