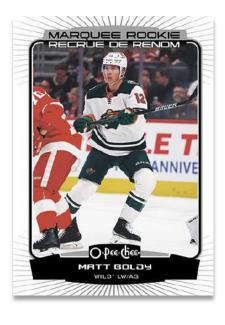

# 2022-23 HOCKEY

**BASE SET MARQUEE ROOKIES** 

Regular

**BASE SET ALL-STARS** 

Regular

**BASE SET RETRO VARIATION** 

Regular

O-Pee-Chee perennially features the most comprehensive single-season base set in hockey and the 2022-23 edition is no exception. This year's base set is 600 cards deep and includes a 100-card high-series subset featuring **All-Stars** and **Marquee Rookies**. This year's edition also offers a colorful lineup of parallels, including the all-new and **Blaster-exclusive** <u>Yellow Border</u> parallel! Here is the parallel lineup: