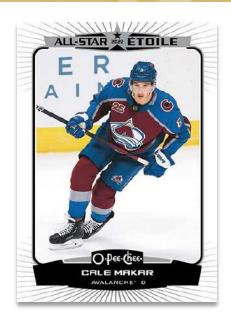

# 2022-23 HOCKEY

**BASE SET MARQUEE ROOKIES** 

Regular

**BASE SET ALL-STARS** 

Regular

**BASE SET RETRO VARIATION** 

Regular

O-Pee-Chee perennially features the most comprehensive single-season base set in hockey and the 2022-23 edition is no exception. This year's base set is 600 cards deep and includes a 100-card high-series subset featuring **All-Stars** and **Marquee Rookies**. This year's edition also offers a colorful lineup of parallels, including the all-new and **Blaster-exclusive** <u>Yellow Border</u> parallel! Here is the parallel lineup: