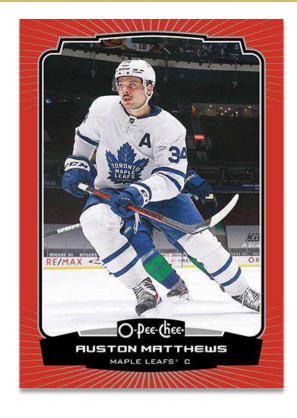

# 2022-23 HOCKEY

**BASE SET MARQUEE ROOKIES** 

Regular

**BASE SET ALL-STARS** 

Regular

**BASE SET RETRO VARIATION** 

Regular

O-Pee-Chee perennially features the most comprehensive single-season base set in hockey and the 2022-23 edition is no exception. This year's base set is 600 cards deep and includes a 100-card high-series subset featuring **All-Stars** and **Marquee Rookies**. This year's edition also offers a colorful lineup of parallels, including the all-new and **Blaster-exclusive** <u>Yellow Border</u> parallel! Here is the parallel lineup:

Blue Border | Red Border | Yellow Border

Additionally, there is the always-popular **Retro Variation** of the complete 600-card base set!

Collect four per box Blaster box and three per Fat Pack, on average.