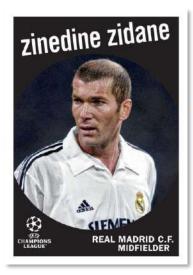

## **INSERT CARDS**

1959 Topps - Zinedine Zidane

#### <u>1959 Topps – 1:4 Packs</u>

Showcasing a 1959 Topps design on vintage stock, find your favorite players and rookie phenoms from UEFA Club Competitions on this throwback insert.

- Gold Parallel: sequentially #'d to 50.
- Red Parallel: sequentially #'d to 5.
- Printing Plates: sequentially #'d 1 of 1.
- FoilFractor Parallel: sequentially #'d 1 of 1.