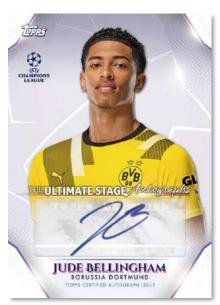

## **AUTOGRAPHS & RELICS**

Ultimate Stage Autographs - Jude Bellingham

### *Ultimate Stage Autographs*

- Blue Icy FB Parallel: sequentially #'d to 99.
- Gold Starball Parallel: sequentially #'d to 50.
- Black Parallel: sequentially #'d to 10.
- Red Parallel: sequentially #'d to 5.
- FoilFractor: sequentially #'d 1 of 1.