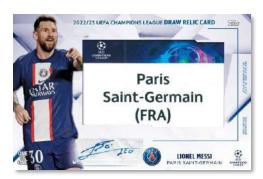

Collect the greatest players in the 200-card *Base Set* and all-new Insert sets, such as *Now Starring* and *Premium Partnerships*. Look out for autograph cards and search for Official UCL Draw Card Autograph Relics featuring authentic draw cards from the 2021/22 UEFA Champions League competition draw, combined with autographs of the biggest names.

## **AUTOGRAPHS & RELICS**

**Premium Partnerships Autograph Parallel** 

Official Draw Card Autograph Relic – Lionel Messi

### Premium Partnerships Autograph Parallel

- Base Autograph Parallel
- Foilfractor Autograph Parallel #'d 1/1

Official Draw Card Autograph Relics – 1 of 1

Solicitation subject to change. Final odds/athletes subject to actual production runs.