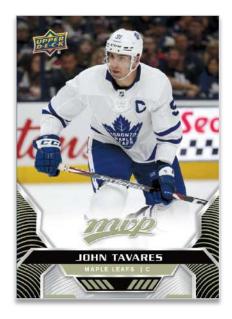

**BASE SET** Regular

**BASE SET: HIGH SERIES SP'S** 

Regular

Your 2020-21 hockey card collection starts here with MVP's impressive 250-card Base Set, including 50 High Series Star & Rookie SP's! Also keep an eye out for the popular Puzzle Backs Variation, Silver Script and Blaster-exclusive Gold **Script** parallels.