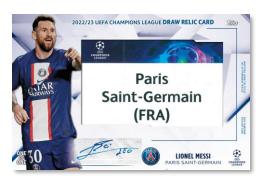

Collect the greatest players in the 200-card *Base Set* and all-new Insert sets, such as *Now Starring* and *Premium Partnerships*. Look out for autograph cards and search for Official UCL Draw Card Autograph Relics featuring authentic draw cards from the 2021/22 UEFA Champions League competition draw, combined with autographs of the biggest names.

## **AUTOGRAPHS & RELICS**

Premium Partnerships Autograph Parallel

Official Draw Card Autograph
Relic – Lionel Messi