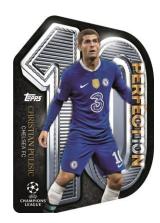

1959 Topps – Zinedine Zidane

PERECT10N - Christian Pulisic

#### PERFECT10N - 1:144 Hobby Packs

The No. 10 shirt is a badge of honor. Collect the most exciting current and iconic legends to have worn the number 10 from across UEFA's club competitions in this die-cut insert.