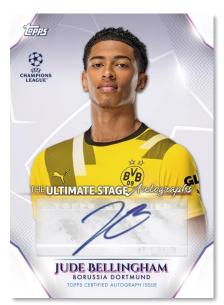

## **AUTOGRAPHS & RELICS**

Ultimate Stage Autographs - Jude Bellingham

### Base Card Autograph Variations

- Blue Icy Parallel: sequentially #'d to 99.
- Gold Parallel: sequentially #'d to 50.
- Orange Parallel: sequentially #'d to 25.
- Black Icy Parallel: sequentially #'d to 10.
- Red Parallel: sequentially #'d to 5.
- FoilFractor: sequentially #'d 1 of 1.

### *Ultimate Stage Autographs*

- Blue Icy FB Parallel: sequentially #'d to 99.
- Gold Starball Parallel: sequentially #'d to 50.
- Orange FB Parallel: sequentially #'d to 25.
- Black Icy Parallel: sequentially #'d to 10.
- Red Parallel: sequentially #'d to 5.
- FoilFractor: sequentially #'d 1 of 1.