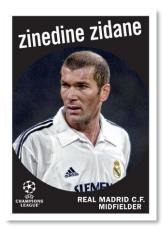

1959 Topps – Zinedine Zidane

PERECT10N - Christian Pulisic

#### <u> 1959 Topps – 1:4 Packs</u>

Showcasing a 1959 Topps design on vintage stock, find your favorite players and rookie phenoms from UEFA Club Competitions on this throwback insert.

- Gold Parallel: sequentially #'d to 50.
- Orange Parallel: sequentially #'d to 25.
- Red Parallel: sequentially #'d to 5.
- Printing Plates: sequentially #'d 1 of 1.
- FoilFractor Parallel: sequentially #'d 1 of 1.