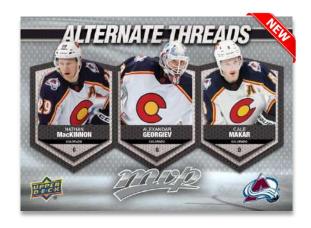

## **Alternate Threads**

Each card in this set features three teammates (a forward, a defenseman and a goalie) pictured in their 2022-23 reverse retro jersey!