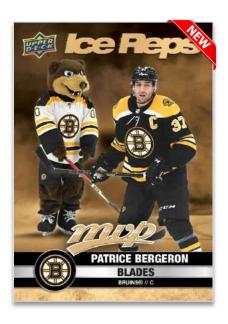

### Ice Reps

This set showcases team captains alongside their team mascot. Keep an eye out for <u>Gold</u> parallels!