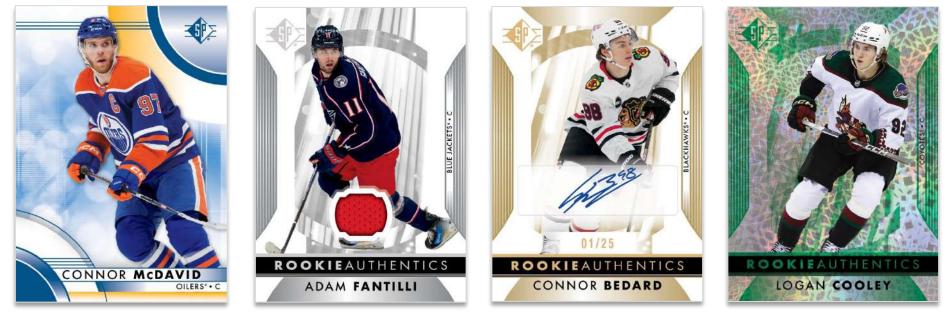

## SP ROOKIE AUTHENTICS

Jersey Parallel | Signatures Gold Parallel | Green Tint Patterned Foilboard Parallel

Complete the 140-card base set consisting of 100 star veteran cards and 40 serially-numbered **SP Rookie Authentics** cards featuring the top 2023-24 rookies!

Collect a wide variety of SP Rookie Authentics parallels, highlighted by the <u>Signatures</u>, <u>Signatures Gold</u> (low-#'d), <u>Jersey</u>, and <u>Black</u> parallels.

Collect, on average, 1 Rookie Authentics - <u>Blue</u> parallel card or Authentic Profiles - <u>Blue</u> parallel card per pack!