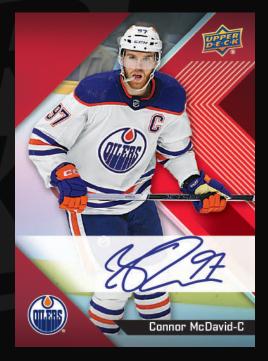

#### Autographs!

After a debut in the 23-24 product, the <u>Red Rainbow Auto</u> parallel of the **Base Set Rookies** returns to the Blaster, providing collectors the opportunity to get autographs from the top young players in the 2024-25 rookie class. Included alongside are the veteran <u>Red Rainbow Auto</u> parallels to chase as well.