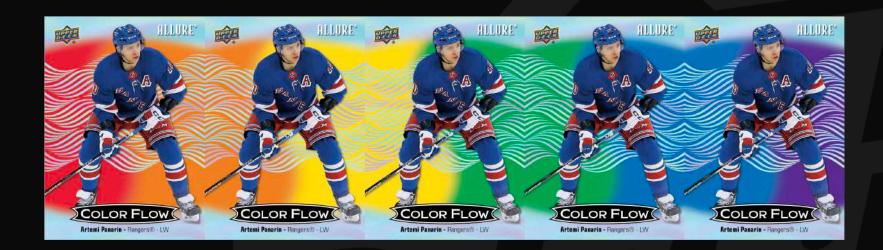

#### **Complete the Rainbow!**

The beautiful and popular Color Flow insert returns with a stellar new design and an expanded checklist full of star players (including several future legends!) with a couple rookies sprinkled in. With the checklist now 60-deep, fans and collectors can build nearly twice as many rainbow sets than was possible in previous seasons.

Be on the lookout as lucky collectors will get their hands on a Color Flow - Full Rainbow Auto.

Collectors can also look for Allure Hockey staple hits, such as **Doubloons** and **16-Bit**. With new designs and a loaded checklist, these cards are a great addition to any collection.