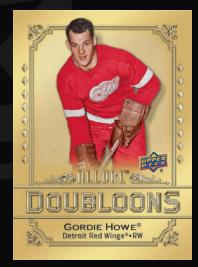

Be on the lookout as lucky collectors will get their hands on a Color Flow - Full Rainbow Auto.

Collectors can also look for Allure Hockey staple hits, such as **Doubloons** and **16-Bit**. With new designs and a loaded checklist, these cards are a great addition to any collection.

### **Doubloons**

Content is subject to change without further notice. Card images are solely for the purpose of design display.