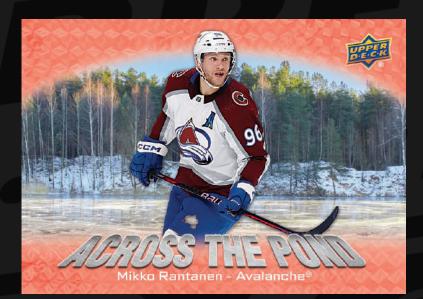

## **New Insert Content!**

Look for new inserts such as Across the Pond, Colorful Futures, and Protectors of the Ice. The Across the Pond set features a 10-subject checklist of stars that have made their way from Europe to play in the NHL. Look for 12 of the top active netminders within the Protectors of the Ice set. All three of these new inserts feature a parallel lineup including Orange, Green, Blue & Purple Parallels.

## **Across the Pond**