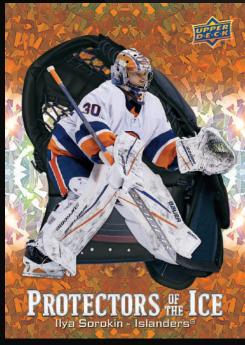

## **New Insert Content!**

Look for new inserts such as Across the Pond, Colorful Futures, and Protectors of the Ice. The Across the Pond set features a 10-subject checklist of stars that have made their way from Europe to play in the NHL. Look for 12 of the top active netminders within the Protectors of the Ice set. All three of these new inserts feature a parallel lineup including Orange, Green, Blue & Purple Parallels.

**Protectors of the Ice Orange Parallel** 