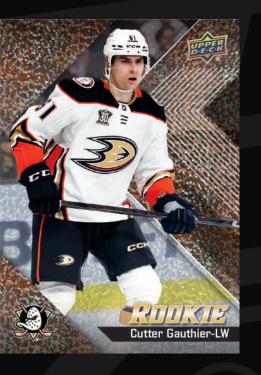

#### **150 Cards – Veteran Standouts & Top Rookies!**

Allure<sup>®</sup> Hockey is back with a 150-card **Base Set** featuring 100 veteran standouts and 50 top rookies - the latter falling two (2) per box, on average!

#### Autographs!

After a debut in the 23-24 product, the <u>Red Rainbow Auto</u> parallel of the **Base Set Rookies** returns to the Blaster, providing collectors the opportunity to get autographs from the top young players in the 2024-25 rookie class. Included alongside are the veteran <u>Red Rainbow Auto</u> parallels to chase as well.