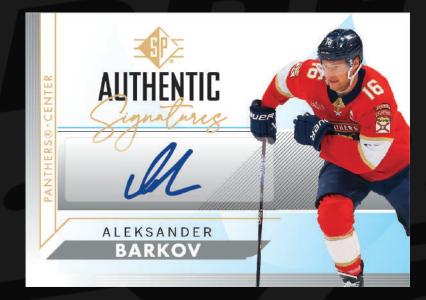

#### The Hits!

Look for your big hits and collect your Autograph and Jersey cards in 2024-25 SP Hockey. With the SP Rookie Authentic Signatures and Signatures Gold parallel, collectors can find autographs from top rookies in the 2024-25 class! Look for Game-worn Jerseys from top talent in the NHL within the Authentic Profiles Jersey parallel! Lucky collectors can find Authentic Signatures cards featuring a horizontal design accompanied with an autograph from a star-studded checklist!

**SP Rookie Authentics Signatures Gold Parallel** 

**Authentic Signatures** 

**Authentic Profiles Jersey Parallel** 