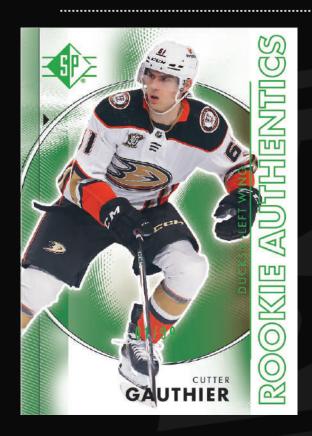

## **ROOKIE CONTENT & CONFIGURATION**

**SP Rookie Authentics Green Parallel** 

**SP Rookie Authentics Gold Patterned Foilboard Parallel** 

#### 2024-25 Rookie Class!

2024-25 SP Hockey gives retail shoppers an opportunity to get rare and numbered Rookie cards from the 2024-25 Rookie class! The SP Rookie Authentics set (#'d to 1199) features 9 unique parallels including Signatures and Jersey, as well as the Black 1-of-1 parallel!