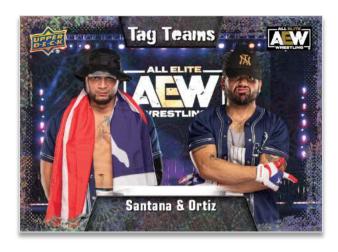

**BASE SET WRESTLERS** 

**Dynamite Auto Parallel** 

**BASE SET TAG TEAMS** 

**Pyro Parallel** 

# **BASE SET WRESTLERS**

**Gold Memorabilia Parallel** 

The 2022 edition includes a 100-card base set which consists of three subsets - Wrestlers, Tag Teams and Crew - and features all of the top wrestlers in AEW today:

"Hangman" Adam Page, Dr. Britt Baker DMD, Jade Cargill (TBS Champion\*), Adam Cole, Tay Conti, Bryan Danielson, FTR, Sammy Guevara, Chris Jericho, Jurassic Express, Jon Moxley, Kenny Omega, CM Punk (World Champion\*), Thunder Rosa (Women's World Champion\*), Nyla Rose, Scorpio Sky (TNT Champion\*), Kris Statlander, Sting, Wardlow, Young Bucks (World Tag Team Champions\*) and many more cherished by wrestling fans around the world!