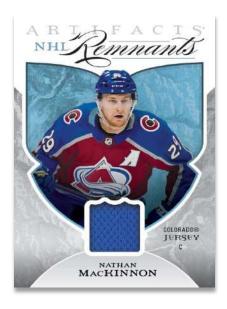

### **NHL® REMNANTS**

Jersey

#### **NHL Remnants**

This memorabilia set features top active veterans alongside a game-used jersey swatch.