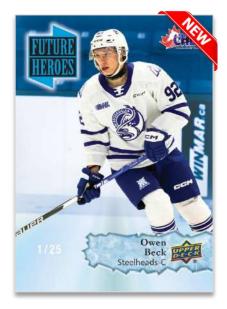

### FUTURE HEROES Blue Parallel

Each card in this insert features a star player on the classic 1993 Upper Deck Future Heroes design.

Keep an eye out for low-#'d <u>Blue</u>, <u>Red</u>, <u>White</u> and <u>Black</u> parallels!