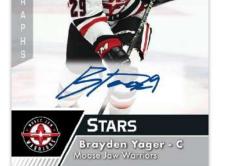

### BASE SET STARS Autograph Parallel

2022-23 CHL boasts a 400-card base set which includes 50 **Stars** and 50 **Star Rookies** cards. Collect <u>1</u> Stars or Star Rookies card per pack, on average.