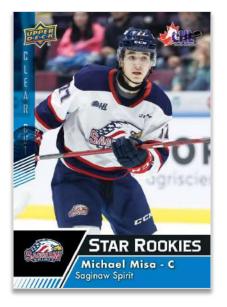

#### BASE SET STAR ROOKIES Clear Cut Parallel

### BASE SET STARS Autograph Parallel

2022-23 CHL boasts a 400-card base set which includes 50 **Stars** and 50 **Star Rookies** cards. Collect <u>1</u> Stars or Star Rookies card per pack, on average.