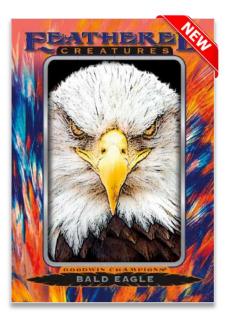

FEATHERED CREATURES Manufactured Patch Tier 5

This is a five-tiered collection of embroidered manufactured patch cards commemorating birds (domestic and wild) from around the world! Their beauty, artistry and rarity will make this unique 100-card set a welcome addition to your collection.