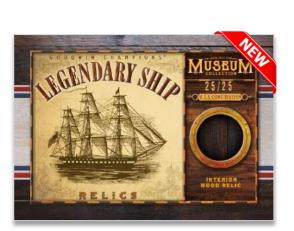

All content is subject to change. Card images are solely for the purpose of design display.

LEGENDARY SHIP Relics

An all-new **Museum Collection** insert commemorating the USS Constitution! Each card in the set will include a relic from the historic ship and serial numbered.