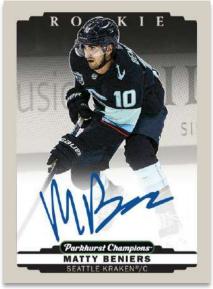

### Parkhurst Champions

**BASE SET** 

**Autograph Patch** 

**Autograph** 

JUKEBOX HEROES
Regular

Parkhurst Champions is a new product offering that appeals to both set collectors and rookie card collectors. The 350-card Base Set features the game's top superstars...past, present and future. The checklist includes 25 Rookie SPs and 25 Legend SPs and look for a bevy of parallels including <a href="Permium Memorabilia">Premium Memorabilia</a> and Autographs.