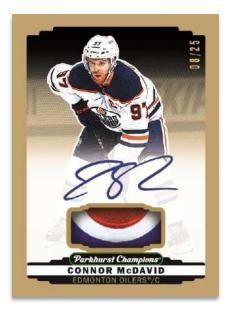

### Parkhurst Champions

**BASE SET** 

**Autograph Patch** 

**Autograph** 

JUKEBOX HEROES
Regular

Parkhurst Champions is a new product offering that appeals to both set collectors and rookie card collectors. The 350-card Base Set features the game's top superstars...past, present and future. The checklist includes 25 Rookie SPs and 25 Legend SPs and look for a bevy of parallels including <a href="Permium Memorabilia">Premium Memorabilia</a> and Autographs.