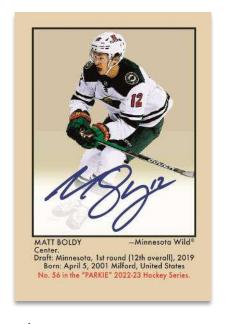

### Parkhurst Champions

**BASE SET** 

**Autograph Patch** 

**Autograph** 

JUKEBOX HEROES
Regular

Parkhurst Champions is a new product offering that appeals to both set collectors and rookie card collectors. The 350-card Base Set features the game's top superstars...past, present and future. The checklist includes 25 Rookie SPs and 25 Legend SPs and look for a bevy of parallels including <a href="Permium Memorabilia">Premium Memorabilia</a> and Autographs.

### **'51 RETRO ROOKIES**

**Regular Autograph** 

Parkhurst Champions features a retro insert set themed after the iconic 1951-52 Parkhurst Set. The 100-card **Retros** insert set includes top 2022-23 rookies. Collect the **Wrapper Back Variations** paying tribute to the original packaging design, as well as regular and low numbered <u>Autograph</u> parallels.