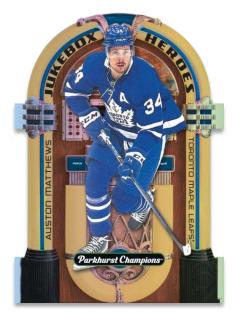

The 1950s are considered the golden age of jukebox popularity. The **Jukebox Heroes** insert pays tribute to these iconic music boxes. Look for other 50's inspired insert sets including **50's Flashbacks.** 