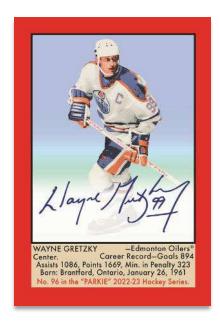

### Parkhurst Champions

**BASE SET** 

**Autograph Patch** 

**Autograph** 

JUKEBOX HEROES
Regular

Parkhurst Champions is a new product offering that appeals to both set collectors and rookie card collectors. The 350-card Base Set features the game's top superstars...past, present and future. The checklist includes 25 Rookie SPs and 25 Legend SPs and look for a bevy of parallels including <a href="Permium Memorabilia">Premium Memorabilia</a> and Autographs.

### **'51 RETRO ROOKIES**

**Regular Autograph** 

Parkhurst Champions features a retro insert set themed after the iconic 1951-52 Parkhurst Set. The 100-card **Retros** insert set includes top 2022-23 rookies. Collect the **Wrapper Back Variations** paying tribute to the original packaging design, as well as regular and low numbered <u>Autograph</u> parallels.