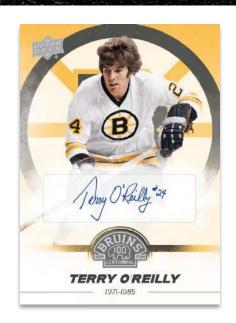

### HOCHEY

**BASE SET**Autograph Parallel

Lucky collectors will find <u>autograph</u> parallels of the base set. The autograph checklist is chock-full of Bruins legends, fan favorites, and rising stars.