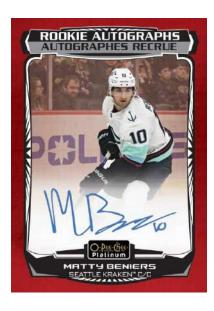

#### **ROOKIE AUTO**

**Red Prism Parallel** 

#### **Hard-Signed Rookie Cards!**

The ever-popular **Rookie Auto** insert is back. Each card features a 2022-23 rookie and his on-card autograph.

Collect up to 10 parallels (seven of which are #'d), including the Hobby-exclusive Orange Checkers parallel and the 1-of-1 Golden Treasures parallel.