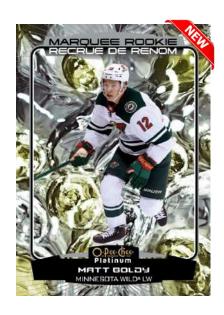

## **BASE SET MARQUEE ROOKIES**

**Liquid Metal Parallel** 

The 2022-23 edition features a base set consisting of 200 veterans and 100 **Marquee Rookies**. The base set, combined with an impressive parallel lineup, will be well-received by set and player collectors.

Collect up to 14 dazzling parallels (11 of which are #'d), including the all-new and stunning Liquid Metal parallel, the Hobby-exclusive Orange Checkers parallel, and the always coveted 1-of-1 Golden Treasures parallel.

Every box contains, on average, five (5) #'d base set parallel cards!