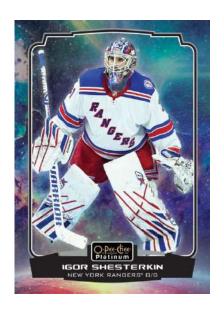

#### **BASE SET VETERANS**

**Cosmic Parallel** 

## **BASE SET MARQUEE ROOKIES**

**Liquid Metal Parallel** 

The 2022-23 edition features a base set consisting of 200 veterans and 100 **Marquee Rookies**. The base set, combined with an impressive parallel lineup, will be well-received by set and player collectors.

Collect up to 14 dazzling parallels (11 of which are #'d), including the all-new and stunning Liquid Metal parallel, the Hobby-exclusive Orange Checkers parallel, and the always coveted 1-of-1 Golden Treasures parallel.

Every box contains, on average, five (5) #'d base set parallel cards!