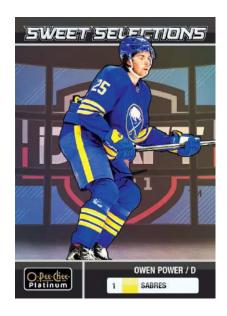

# HOCKEY

**SWEET SELECTIONS** 

Regular

**PHOTO DRIVEN** 

Regular

**GALVANIZED** 

Regular

Every box includes, on average, 12 cards from the following insert sets:

Sweet Selections (top rookies), Photo Driven (star vets and top rookies) and the all-new Galvanized (superstar vets and top rookies).

Keep an eye out for the 1-of-1 <u>Golden Treasures</u> parallels of all three, as well as super rare <u>Hobby-exclusive</u> & hard-signed <u>Rainbow Auto</u> parallels of all three!