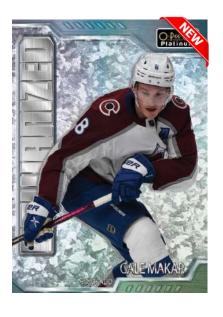

# HOCKEY

**SWEET SELECTIONS** 

Regular

**PHOTO DRIVEN** 

Regular

**GALVANIZED** 

Regular

Every box includes, on average, 12 cards from the following insert sets:

Sweet Selections (top rookies), Photo Driven (star vets and top rookies) and the all-new Galvanized (superstar vets and top rookies).

Keep an eye out for the 1-of-1 <u>Golden Treasures</u> parallels of all three, as well as super rare <u>Hobby-exclusive</u> & hard-signed <u>Rainbow Auto</u> parallels of all three!