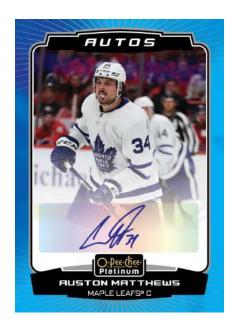

## **BLUE RAINBOW AUTOS**

Look for a wide range of Retros insert cards featuring a classic O-Pee-Chee design and a mix of veterans and rookies. Collect the regular set and five parallel sets, highlighted by the Houndstooth (low-#'d) and 1-of-1 Golden Treasures parallels, as well as the rare & hard-signed Red Auto parallel!

Looking for more awesome autograph cards? Keep an eye out for Blue Rainbow Autos cards!