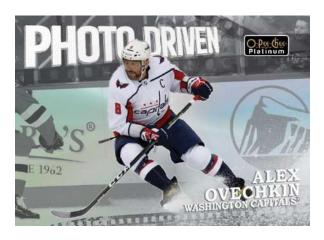

# HOCKEY

**SWEET SELECTIONS** 

Regular

**PHOTO DRIVEN** 

Regular

**GALVANIZED** 

Regular

Every box includes, on average, 12 cards from the following insert sets:

Sweet Selections (top rookies), Photo Driven (star vets and top rookies) and the all-new Galvanized (superstar vets and top rookies).

Keep an eye out for the 1-of-1 <u>Golden Treasures</u> parallels of all three, as well as super rare <u>Hobby-exclusive</u> & hard-signed <u>Rainbow Auto</u> parallels of all three!