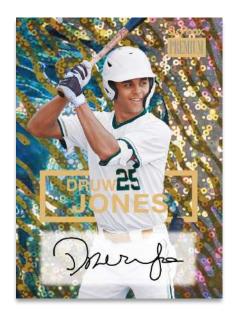

## **SKYBOX PREMIUM**

**Gold Auto Parallel** 

A classic insert consisting of the top names from the base set.

Collect one (1) per box, on average, and keep an eye out for two Blaster-exclusive parallels: Gold and Gold Auto! An autograph card from a legend, young star or top prospect will be an especially valuable addition to any collection!