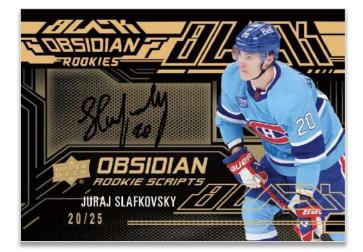

#### UD BLACK OBSIDIAN ROOKIE SCRIPTS Gold Parallel

These beautiful cards feature top rookies on a sleek design alongside their hard-signed autograph!

Be on the lookout for low-#'d Gold and Green parallels.