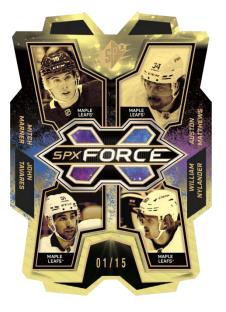

### 2022-23 **HOCKEY**

**SPX FORCE** Gold Holo Parallel

Lucky Collectors will find this 10-card set featuring four players on each card. The return of **SPx Force** marks the return of a classic 90's insert.