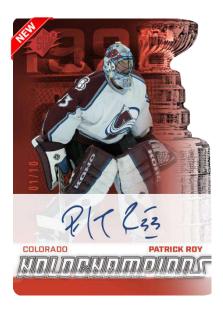

Be on the lookout for the low-#'d <u>Red</u>, <u>Gold</u>, and <u>Blue</u> parallels of the set.

HOLOCHAMPS AUTOS Red Holo Parallel

AUTO HOLOGRAPHS Gold Holo Parallel

Add more rookie and veteran stars autograph cards to your collection via the allnew **Auto Holographs** and **Holochamps** insert sets.