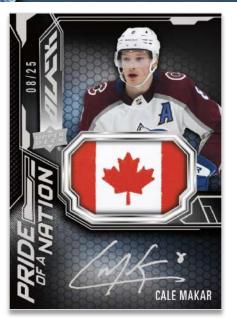

### **UD BLACK PRIDE OF A NATION AUTO PATCH**

Regular

The exceptional serial-numbered & hard-signed **UD Black Pride** of a Nation Auto Patch set consists of top rookies and established superstars alongside a manufactured flag patch (birth country). Lucky collectors will pull a 1-of-1 <u>Spectrum</u> parallel.