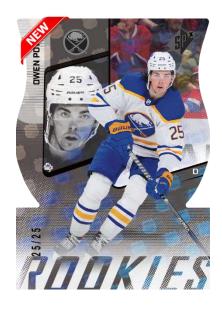

BASE SET Regular

**BASE SET ROOKIES** NHL Shield Die-Cut Hologram Parallel **BASE SET ROOKIES** Auto Premium Memorabilia

The 200-card base set features 100 star veterans and 100 rookies - all serial-#'d!