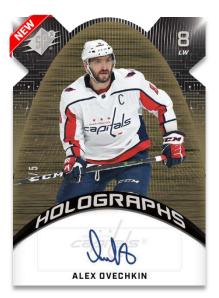

Be on the lookout for the low-#'d <u>Red</u>, <u>Gold</u>, and <u>Blue</u> parallels of the set.

HOLOCHAMPS AUTOS Red Holo Parallel

AUTO HOLOGRAPHS Gold Holo Parallel

Add more rookie and veteran stars autograph cards to your collection via the allnew **Auto Holographs** and **Holochamps** insert sets.