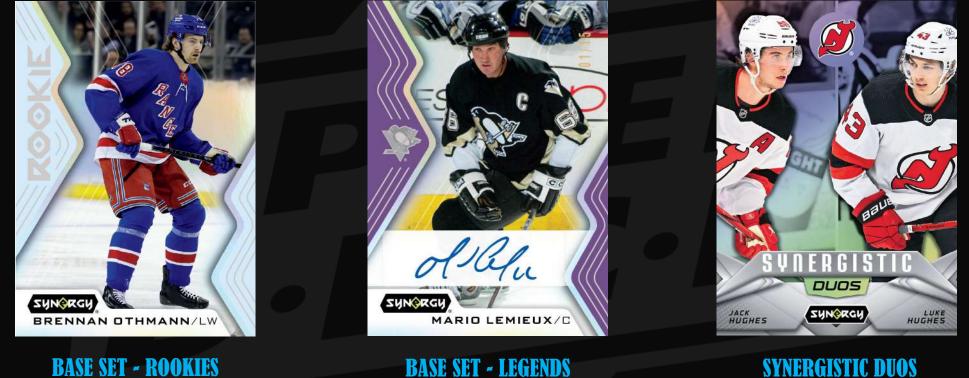

### **Base Set and Inserts**

#### SYNERGISTIC DUOS

The Synergistic Duos insert, featuring two players from the same organization, has three subsets: two current stars, on current star and one legend, and one current star and one rookie. Collect three colorful serially-#'d parallels: Red, Green, and Gold.

2024-25 Synergy Hockey boasts a 125-card base set featuring low-#'d veterans, legends and rookies (regular and SP). The Synergy base set is highly-collectible!

The base set breaks down as follows: Veterans (1-60), Legends (61-75), Rookies (76-115) and Rookie SP's (116-125). Search for a variety of parallels of the base set including low-#'d purple autographs!