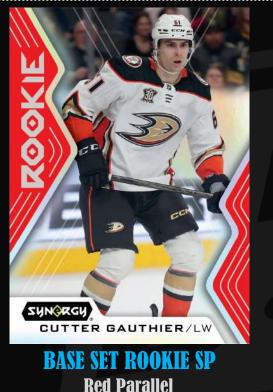

2024-25 Synergy Hockey boasts a 125-card base set featuring low-#'d veterans, legends and rookies (regular and SP). The Synergy base set is highly-collectible!

The base set breaks down as follows: Veterans (1-60), Legends (61-75), Rookies (76-115) and Rookie SP's (116-125). Search for a variety of parallels of the base set including low-#'d purple autographs!