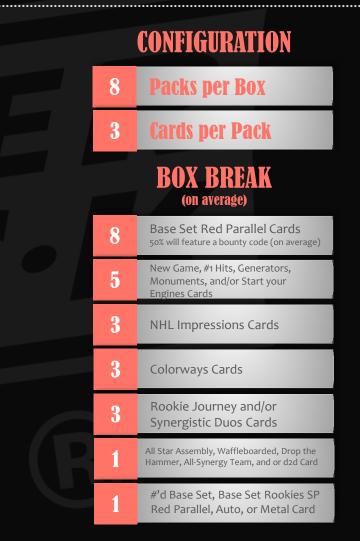

Set - Red Parallel Bounty** set. Each box contains, on average, <u>8</u> Red parallel cards - half of which, on average, will feature a bounty scratch-off code. Redeem all bounty cards at **UpperDeckBounty.com** via the entry of the scratch-off code.

#### AWARD CARDS TO EARN



Next 15: The next 15 collectors who collect & redeem the complete bounty set will earn the complete low-#'d Gold Base Set!





SUNORGY

CAST FOR

FRANK NAZAR

CAST FOR GREATNESS

**Gold Parallel** 

TIONAL BA

01/10

GR

## **2024-25 SYNERGY HOCKEY** INSERTS, CONFIGURATION & BOX BREAK



#### **CAST FOR GREATNESS SIGNATURES**

Chase the big hit, **Cast for Greatness**, featuring top rookies, superstars and retired legends on an all-metal trading card.

Search for rare low-#'d Cast for Greatness Signatures cards!





Content is subject to change without further notice. Card images are solely for the purpose of design display.