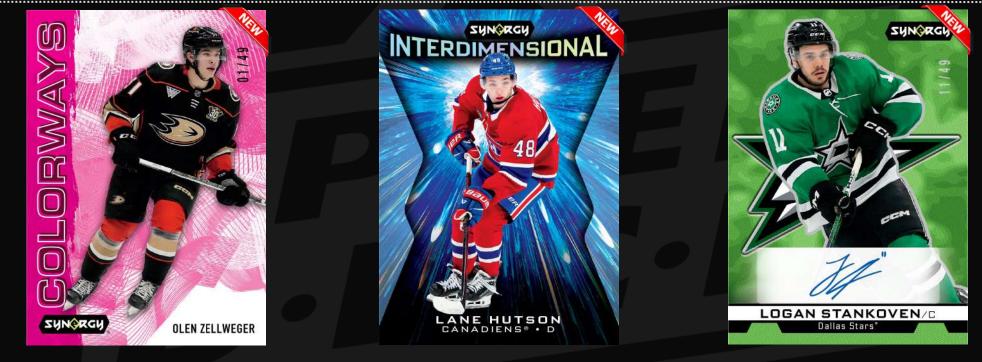

#### **COLORWAYS** Neon Pink Parallel

This 100-card insert set features top Veteran Stars, Legends of the game, and emerging Rookies.

Be on the lookout for a wide variety of colorful parallels highlighted by the low-#'d <u>Neon Pink</u> and <u>Gold</u> parallels.

#### **INTERDIMENSIONAL**

This all-new case hit insert features top rookies on an exciting design.

These rare chase cards are sure to be the envy of any collector.

Content is subject to change without further notice. Card images are solely for the purpose of design display.